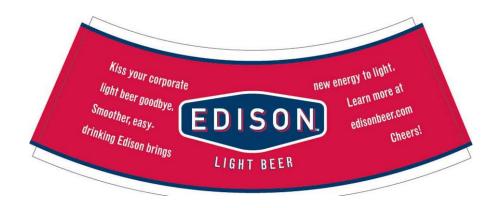

## AFFIX COMPLETE SET OF LABELS BELOW

Image Type: Brand (front) Actual Dimensions: 3.61 inches W X 3.29 inches H

Image Type: Neck Actual Dimensions: 4.6 inches W X 1.87 inches H

TTB F 5100.31 (6/2006) PREVIOUS EDITIONS ARE OBSOLETE