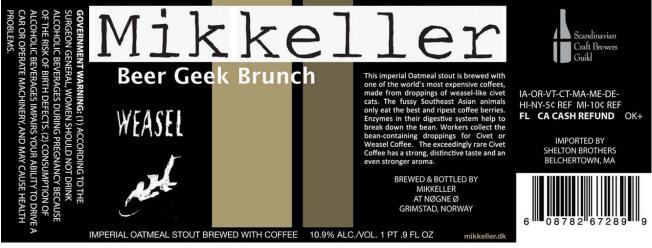

CLASS/TYPE DESCRIPTION MALT BEVERAGES SPECIALITIES AFFIX COMPLETE SET OF LABELS BELOW Image Type: Brand (front) Actual Dimensions: 7.38 inches W X 2.76 inches H

Note: The image below has been reduced to fit the page. See actual dimensions above