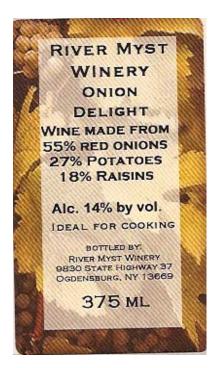

## AFFIX COMPLETE SET OF LABELS BELOW

Image Type: Back

Actual Dimensions: 3.50 inches W X 2.00 inches H

\*CONTAINS SULFITES

Image Type: Brand (front)

Actual Dimensions: 2.00 inches W X 3.50 inches H

TTB F 5100.31 (6/2006) PREVIOUS EDITIONS ARE OBSOLETE

2 of 2