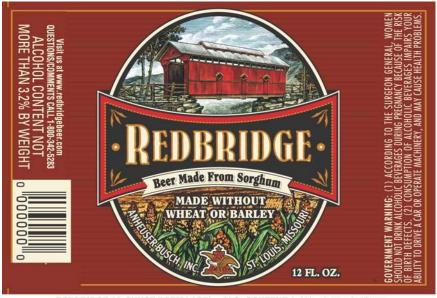

## CLASS/TYPE DESCRIPTION

BEER

AFFIX COMPLETE SET OF LABELS BELOW

Image Type: Brand (front) Actual Dimensions: 4.5 inches W X 3.18 inches H

REDBRIDGE 12 OUNCE BODY LABEL - ALC. CONTENT 3.2% - 4.5" x 3.1875"