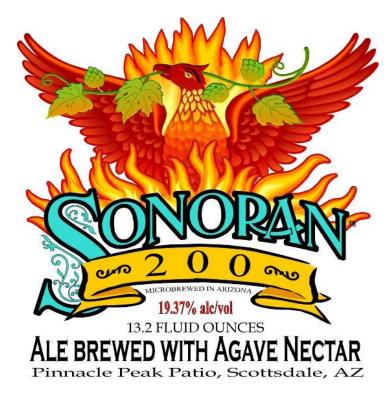

## AFFIX COMPLETE SET OF LABELS BELOW

Image Type: Brand (front)

Actual Dimensions: 3.75 inches W X 3.75 inches H

Image Type: Back Actual Dimensions: 4.25 inches W X 3.75 inches H

We have done it again. Brewmasters Scott Yarosh and Zach Schroeder are proud to present **Sonoran 200**, the second beer in our continuing series of Extreme Brews that we will be releasing every 100 batches. **Sonoran 200** is produced from 2-Row Malt and pure Agave Nectar. We increased the Agave

flavor and sweetness by infusing more Agave Nectar into the brew after the four week fermentation was complete. Then we Oak Aged the whole batch for six months, until just the right balance of Agave Nectar and Oak flavors were achieved, giving **Sonoran 200** its distinctive characteristics.

Brewed and bottled for the Sonoran Brewing Company at the Pinnacle Peak Patio, Scottsdale, Arizona

at the Pinnacle Peak Patio, Scottsdale, Arizona WWW.Sonoranbrewing.com 6 37270 000

TTB F 5100.31 (6/2006) PREVIOUS EDITIONS ARE OBSOLETE