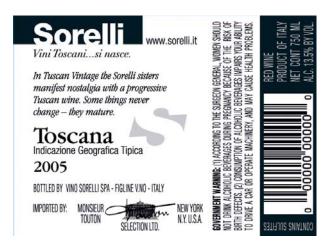

OMB No. 1513-0020 (01/31/2009)

| FOR TTB USE ONLY                                                                                                                                                                                                                                                                                                                          |         |                                        |                                     |                       | DEPARTMENT OF THE TREASURY ALCOHOL AND TOBACCO TAX AND TRADE BUREAU                                      |                                  |                                                                                                                                 |  |  |
|-------------------------------------------------------------------------------------------------------------------------------------------------------------------------------------------------------------------------------------------------------------------------------------------------------------------------------------------|---------|----------------------------------------|-------------------------------------|-----------------------|----------------------------------------------------------------------------------------------------------|----------------------------------|---------------------------------------------------------------------------------------------------------------------------------|--|--|
| 08072001000100                                                                                                                                                                                                                                                                                                                            |         |                                        |                                     |                       | APPLICATION FOR AND CERTIFICATION/EXEMPTION OF LABEL/BOTTLE                                              |                                  |                                                                                                                                 |  |  |
|                                                                                                                                                                                                                                                                                                                                           |         |                                        |                                     | APPROVAL              |                                                                                                          |                                  |                                                                                                                                 |  |  |
| 1. REP. ID. NO. (If any)                                                                                                                                                                                                                                                                                                                  |         |                                        | OR                                  |                       | (See Instructions and                                                                                    | l Pap                            | perwork Reduction Act Notice on Back)                                                                                           |  |  |
|                                                                                                                                                                                                                                                                                                                                           | 8       | 0                                      | 50                                  |                       |                                                                                                          |                                  |                                                                                                                                 |  |  |
| <u>                                     </u>                                                                                                                                                                                                                                                                                              |         |                                        | D                                   | )<br>) A D            | OT L ADDI ICATION                                                                                        | <u> </u>                         |                                                                                                                                 |  |  |
| PART I - APPLICATION  2. PLANT 3. SOURCE OF 8. NAME AND ADDRESS OF APPLICANT AS SHOWN ON PLANT                                                                                                                                                                                                                                            |         |                                        |                                     |                       |                                                                                                          |                                  |                                                                                                                                 |  |  |
| REGISTRY/BASIC<br>PERMIT/BREWER'S<br>NO. (Required)                                                                                                                                                                                                                                                                                       | 1 -     | PRODUCT (Required)  Domestic           |                                     | RE                    | REGISTRY, BASIC PERMIT OR BREWER'S NOTICE. INCLUDE APPROVED DBA OR TRADENAME IF USED ON LABEL (Required) |                                  |                                                                                                                                 |  |  |
| NY-I-1039                                                                                                                                                                                                                                                                                                                                 | [       | <b>✓</b> Imported                      |                                     |                       | MONSIEUR TOUTON SELECTION, LTD.<br>129 W 27TH ST , FL 9 B                                                |                                  |                                                                                                                                 |  |  |
| 4. SERIAL NUMBER (Required)                                                                                                                                                                                                                                                                                                               | 1       |                                        | YPE OF PRODUCT                      |                       | NEW YORK NY 10001                                                                                        |                                  |                                                                                                                                 |  |  |
| 08104D                                                                                                                                                                                                                                                                                                                                    |         | ✓ WINE                                 |                                     |                       |                                                                                                          |                                  |                                                                                                                                 |  |  |
|                                                                                                                                                                                                                                                                                                                                           |         |                                        | ED SPIRITS                          |                       |                                                                                                          |                                  |                                                                                                                                 |  |  |
|                                                                                                                                                                                                                                                                                                                                           |         | MALT BEVERAGE                          |                                     |                       |                                                                                                          |                                  |                                                                                                                                 |  |  |
| 6 DDAND MANT (2                                                                                                                                                                                                                                                                                                                           |         |                                        |                                     |                       | MAII INO ADDRESS :-                                                                                      | D1==                             | TEDENT                                                                                                                          |  |  |
| 6. BRAND NAME (Required) SORELLI                                                                                                                                                                                                                                                                                                          |         |                                        | 8a.                                 | . MAILING ADDRESS, IF | DIFF                                                                                                     | ERENI                            |                                                                                                                                 |  |  |
| 7. FANCIFUL NAME (If                                                                                                                                                                                                                                                                                                                      | any)    |                                        |                                     | _                     |                                                                                                          |                                  |                                                                                                                                 |  |  |
| 9. EMAIL ADDRESS 10. FORMULA/SOP NO.                                                                                                                                                                                                                                                                                                      |         |                                        |                                     |                       | 11. LAB. NO. & DATE /                                                                                    | 1 -                              | TYPE OF APPLICATION                                                                                                             |  |  |
| LISAANN@MTOUTON.COM (If any)                                                                                                                                                                                                                                                                                                              |         |                                        |                                     | - 1                   | PREIMPORT NO. &<br>DATE <i>(If any)</i>                                                                  | (Che                             | eck applicable box(es))                                                                                                         |  |  |
|                                                                                                                                                                                                                                                                                                                                           |         |                                        |                                     |                       |                                                                                                          | a. CERTIFICATE OF LABEL APPROVAL |                                                                                                                                 |  |  |
| 12. NET CONTENTS                                                                                                                                                                                                                                                                                                                          |         | 13. ALCOHOL<br>CONTENT                 |                                     | - 1                   | 14. WINE APPELLATION<br>IF ON LABEL                                                                      |                                  |                                                                                                                                 |  |  |
| 750 MILLILITERS                                                                                                                                                                                                                                                                                                                           |         | 13.5                                   |                                     | ľ                     | TOSCANA                                                                                                  | b.                               | CERTIFICATE OF EXEMPTION FROM LABEL APPROVAL For sale in only" (Fill in State                                                   |  |  |
|                                                                                                                                                                                                                                                                                                                                           |         |                                        |                                     |                       |                                                                                                          |                                  | abbreviation.)                                                                                                                  |  |  |
| 15. WINE VINTAGE DATE IF<br>ON LABEL<br>2005                                                                                                                                                                                                                                                                                              |         | <b>16. PHONE NUMBER</b> (212) 255-0674 |                                     |                       | <b>17. FAX NUMBER</b> (212) 255-2628                                                                     | c.                               | DISTINCTIVE LIQUOR BOTTLE APPROVAL TOTAL BOTTLE CAPACITY BEFORE CLOSURE (Fill in amount)                                        |  |  |
|                                                                                                                                                                                                                                                                                                                                           |         |                                        |                                     |                       |                                                                                                          |                                  | RESUBMISSION AFTER REJECTION TTB ID. NO                                                                                         |  |  |
| 19. SHOW ANY WORDING (a) APPEARING ON MATERIALS FIRMLY AFFIXED TO THE CONTAINER (e.g., caps, celoseals, corks, etc.) OTHER THAN THE LABLES AFFIXED BELOW, OR (b) BLOWN, BRANDED OR EMBOSSED ON THE CONTAINER (e.g., net contents etc.). THIS WORDING MUST BE NOTED HERE EVEN IF IT DUPLICATES PORTIONS OF THE LABELS AFFIXED BELOW. ALSO, |         |                                        |                                     |                       |                                                                                                          |                                  |                                                                                                                                 |  |  |
| PROVIDE TRANSLATIONS OF FOREIGN LANGUAGE TEXT APPEARING ON LABELS.  PART II - APPLICANT'S CERTIFICATION                                                                                                                                                                                                                                   |         |                                        |                                     |                       |                                                                                                          |                                  |                                                                                                                                 |  |  |
| Under the penalties of p                                                                                                                                                                                                                                                                                                                  | erjury. |                                        |                                     |                       |                                                                                                          |                                  | ire true and correct to the best of my knowledge                                                                                |  |  |
| and belief; and, that the the content of the contain                                                                                                                                                                                                                                                                                      | repres  | sentations<br>which the                | on the labels a<br>se labels will b | attac<br>be a         | shed to this form, including splied. I also certify that I ha                                            | suppl<br>ave re                  | lemental documents, truly and correctly represer<br>ead, understood and complied with the<br>xemption of Label/Bottle Approval. |  |  |
| 20. DATE OF APPLICANT OR APPLICATION (Application was e-filed)                                                                                                                                                                                                                                                                            |         |                                        |                                     |                       | JTHORIZED AGENT                                                                                          |                                  | 22. PRINT NAME OF APPLICANT OR AUTHORIZED AGENT LISA MCFARLAND                                                                  |  |  |
| PART III - TTB CERTIFICATE                                                                                                                                                                                                                                                                                                                |         |                                        |                                     |                       |                                                                                                          |                                  |                                                                                                                                 |  |  |
| This certificate is issue form.                                                                                                                                                                                                                                                                                                           | ed sub  | ject to ap                             |                                     |                       |                                                                                                          |                                  | set forth in the instructions portion of this                                                                                   |  |  |
| 23. DATE ISSUED 24. AUTHORIZED SIGNATURE, ALCOHOL AND TOBACCO TAX AND TRADE BUREAU                                                                                                                                                                                                                                                        |         |                                        |                                     |                       |                                                                                                          |                                  |                                                                                                                                 |  |  |
| Dandia L Disle                                                                                                                                                                                                                                                                                                                            |         |                                        |                                     |                       |                                                                                                          |                                  |                                                                                                                                 |  |  |
|                                                                                                                                                                                                                                                                                                                                           |         |                                        |                                     |                       |                                                                                                          |                                  |                                                                                                                                 |  |  |
| FOR TTB USE ONLY                                                                                                                                                                                                                                                                                                                          |         |                                        |                                     |                       |                                                                                                          |                                  |                                                                                                                                 |  |  |

OMB No. 1513-0020

Image Type: Brand (front) Actual Dimensions: 3.15 inches W X 2.28 inches H

Image Type: Back Actual Dimensions: 2.93 inches W X 3.20 inches H

Tuscan Vintage

TTB F 5100.31 (6/2006) PREVIOUS EDITIONS ARE OBSOLETE