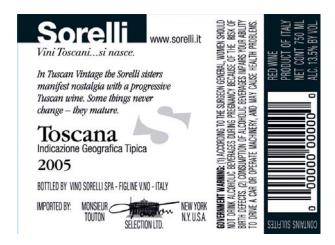

OMB No. 1513-0020

Image Type: Back Actual Dimensions: 2.95 inches W X 3.17 inches H

OMB No. 1513-0020 (01/31/2009)

| FOR TTB USE ONLY                                                                   |               |                              |                                                                                                                | DEPARTMENT OF THE TREASURY                                                                                   |                        |                                           |                          |  |  |
|------------------------------------------------------------------------------------|---------------|------------------------------|----------------------------------------------------------------------------------------------------------------|--------------------------------------------------------------------------------------------------------------|------------------------|-------------------------------------------|--------------------------|--|--|
| TTB ID                                                                             |               |                              |                                                                                                                | ALCOHOL AND TOBACCO TAX AND TRADE BUREAU  APPLICATION FOR AND                                                |                        |                                           |                          |  |  |
| 08072001000107                                                                     |               |                              | CERTIFICATION/EXEMPTION OF LABEL/BOTTLE                                                                        |                                                                                                              |                        |                                           |                          |  |  |
|                                                                                    |               |                              | APPROVAL                                                                                                       |                                                                                                              |                        |                                           |                          |  |  |
| 1. REP. ID. NO. (If                                                                | any) C1       | Г                            | OR                                                                                                             | (See Instructions and                                                                                        | d Pap                  | erwork Reduction Ac                       | t Notice on Back)        |  |  |
| 8                                                                                  |               | 0 50                         |                                                                                                                |                                                                                                              |                        |                                           |                          |  |  |
| <u> </u>                                                                           |               |                              |                                                                                                                |                                                                                                              |                        |                                           |                          |  |  |
| PART I - APPLICATION                                                               |               |                              |                                                                                                                |                                                                                                              |                        |                                           |                          |  |  |
| 2. PLANT REGISTRY/BASIC 3. SOURCE OF PRODUCT (Requi                                |               | -                            | 8. NAME AND ADDRESS OF APPLICANT AS SHOWN ON PLANT REGISTRY, BASIC PERMIT OR BREWER'S NOTICE. INCLUDE APPROVED |                                                                                                              |                        |                                           |                          |  |  |
| PERMIT/BREWER'S                                                                    |               | Domestic                     |                                                                                                                | DBA OR TRADENAME IF USED ON LABEL (Required)                                                                 |                        |                                           |                          |  |  |
| NO. (Required)                                                                     |               |                              |                                                                                                                | MONOIEUR TOUTON OEUR                                                                                         | OT10                   | N. I.TD                                   |                          |  |  |
| NY-I-1039                                                                          |               |                              |                                                                                                                | MONSIEUR TOUTON SELECTION, LTD.<br>129 W 27TH ST , FL 9 B                                                    |                        |                                           |                          |  |  |
| II - I - I -                                                                       |               | TYPE OF PRODUCT<br>Required) |                                                                                                                | NEW YORK NY 10001                                                                                            |                        |                                           |                          |  |  |
| `                                                                                  |               | ✓ WINE                       |                                                                                                                |                                                                                                              |                        |                                           |                          |  |  |
|                                                                                    |               | DISTILLED SPIRITS            |                                                                                                                |                                                                                                              |                        |                                           |                          |  |  |
|                                                                                    |               |                              |                                                                                                                |                                                                                                              |                        |                                           |                          |  |  |
|                                                                                    |               | MALT BEVERAGE                |                                                                                                                |                                                                                                              |                        |                                           |                          |  |  |
|                                                                                    |               |                              | On MAN INC ADDRESS IS DIFFERENT                                                                                |                                                                                                              |                        |                                           |                          |  |  |
| 6. BRAND NAME (Required) SORELLI                                                   |               |                              | 8a. MAILING ADDRESS, IF                                                                                        | υIFF                                                                                                         | EKENI                  |                                           |                          |  |  |
| 7. FANCIFUL NAM                                                                    | ME (If any)   |                              |                                                                                                                |                                                                                                              |                        |                                           |                          |  |  |
| 9. EMAIL ADDRES                                                                    |               | 10. FORM                     | IULA/SOP NO                                                                                                    | D. 11. LAB. NO. & DATE /                                                                                     | 18. 7                  | TYPE OF APPLICATIO                        | N                        |  |  |
| LISAANN@MTOUTON.COM (If any)                                                       |               |                              | PREIMPORT NO. &                                                                                                | 1 -                                                                                                          | eck applicable box(es) |                                           |                          |  |  |
|                                                                                    |               |                              |                                                                                                                | DATE (If any)                                                                                                | a.                     |                                           |                          |  |  |
| 12. NET CONTENT                                                                    | гѕ            | 13. ALCO                     | HOL                                                                                                            | 14. WINE APPELLATION                                                                                         | -                      | CERTIFICATE OF LAS                        | BEL APPROVAL             |  |  |
| 750 MILLILITERS                                                                    |               | CONTENT                      |                                                                                                                | IF ON LABEL                                                                                                  | b.                     |                                           | EMPTION FROM LABEL       |  |  |
|                                                                                    |               | 13.5                         |                                                                                                                | TOSCANA                                                                                                      |                        | APPROVAL  "For sale in abbreviation.)     | only" (Fill in State     |  |  |
| 15. WINE VINTAGE DATE IF                                                           |               | 16. PHONE NUMBER             |                                                                                                                | 17. FAX NUMBER                                                                                               | _<br>                  |                                           | R BOTTLE APPROVAL. TOTAL |  |  |
| ON LABEL                                                                           |               | (212) 255-0674               |                                                                                                                | (212) 255-2628                                                                                               |                        | BOTTLE CAPACITY E (Fill in amount)        |                          |  |  |
| 2005                                                                               |               |                              |                                                                                                                |                                                                                                              |                        |                                           |                          |  |  |
|                                                                                    |               |                              |                                                                                                                |                                                                                                              | d.                     | RESUBMISSION AFT                          | ER REJECTION             |  |  |
|                                                                                    |               |                              |                                                                                                                |                                                                                                              |                        |                                           |                          |  |  |
| OTHER THAN THE etc.). THIS WORDI                                                   | E LABLES A    | AFFIXED E                    | BELOW, OR (<br>HERE EVEN                                                                                       | ERIALS FIRMLY AFFIXED TO<br>b) BLOWN, BRANDED OR EI<br>N IF IT DUPLICATES PORTION<br>E TEXT APPEARING ON LAE | MBOS<br>NS OI          | SSED ON THE CONTAI<br>F THE LABELS AFFIXE | NER (e.g., net contents  |  |  |
| PART II - APPLICANT'S CERTIFICATION                                                |               |                              |                                                                                                                |                                                                                                              |                        |                                           |                          |  |  |
| Under the penalties                                                                | s of perjury, | I declare;                   | that all stateme                                                                                               | ents appearing on this applicat                                                                              | tion a                 | re true and correct to the                | e best of my knowledge   |  |  |
| the content of the c                                                               | containers to | o which the                  | se labels will b                                                                                               | attached to this form, including a pelied. I also certify that I higinal TTB F 5100.31, Certification        | ave re                 | ead, understood and cor                   | mplied with the          |  |  |
| 20. DATE OF 21. SIGNATURE OF APPLICANT OR                                          |               |                              |                                                                                                                |                                                                                                              |                        |                                           |                          |  |  |
| APPLICATION (Application was e-filed) 03/12/2008                                   |               |                              | AUTHORIZED AGENT LISA MCFARLAND                                                                                |                                                                                                              |                        |                                           |                          |  |  |
| 30,12,2000                                                                         |               |                              | DAD                                                                                                            | T III - TTB CERTIFICATE                                                                                      |                        |                                           |                          |  |  |
| This certificate is in                                                             | issued sub    | ject to an                   |                                                                                                                | , regulations and conditions                                                                                 |                        | set forth in the instruct                 | tions portion of this    |  |  |
| form.                                                                              |               |                              |                                                                                                                |                                                                                                              |                        |                                           |                          |  |  |
| 23. DATE ISSUED 24. AUTHORIZED SIGNATURE, ALCOHOL AND TOBACCO TAX AND TRADE BUREAU |               |                              |                                                                                                                |                                                                                                              |                        |                                           |                          |  |  |
| 03/18/2008                                                                         | Y             | 2001                         | 11                                                                                                             |                                                                                                              |                        |                                           |                          |  |  |
|                                                                                    | 70            | mer o                        |                                                                                                                |                                                                                                              |                        |                                           |                          |  |  |
|                                                                                    |               |                              |                                                                                                                |                                                                                                              |                        |                                           |                          |  |  |
|                                                                                    |               |                              |                                                                                                                | FOR TTB USE ONLY                                                                                             |                        |                                           |                          |  |  |
| QUALIFICATIONS                                                                     | 1             |                              |                                                                                                                |                                                                                                              |                        |                                           | EXPIRATION DATE (If      |  |  |