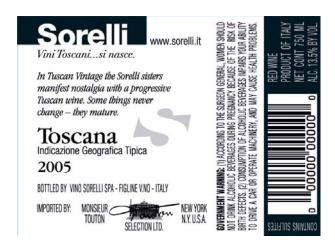

CLASS/TYPE DESCRIPTION
TABLE RED AND ROSE WINE

EXPIRATION DATE (If any)

EXPIRATION DATE (If any)

Image Type: Back Actual Dimensions: 2.94 inches W X 3.16 inches H

Image Type: Brand (front)
Actual Dimensions: 3.15 inches W X 2.28 inches H