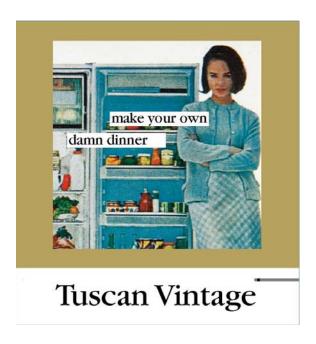

CLASS/TYPE DESCRIPTION
TABLE RED AND ROSE WINE

EXPIRATION DATE (If any)

EXPIRATION DATE (If any)

Image Type: Back Actual Dimensions: 2.94 inches W X 3.16 inches H

Image Type: Brand (front)
Actual Dimensions: 3.15 inches W X 2.28 inches H