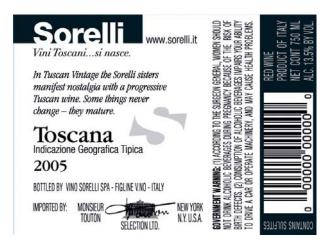

OMB No. 1513-0020 (01/31/2009)

| FOR T                                                                                                                                                                                                                                                                                                                                                                                                                                                                                                                                                                                                                                                                                                                                                                                                                                                                                                                                                                                                                                                                                                                                                                                                                                                                                                                                                                                                                                                                                                                                                                                                                                                                                                                                                                                                                                                                                                                                                                                                                                                                                                                          | TB US                                  | E ONL                  | 1                                                                                                                                                                 | DEPARTMENT OF THE TREASURY ALCOHOL AND TOBACCO TAX AND TRADE BUREAU APPLICATION FOR AND |                                                       |                                            |                      |
|--------------------------------------------------------------------------------------------------------------------------------------------------------------------------------------------------------------------------------------------------------------------------------------------------------------------------------------------------------------------------------------------------------------------------------------------------------------------------------------------------------------------------------------------------------------------------------------------------------------------------------------------------------------------------------------------------------------------------------------------------------------------------------------------------------------------------------------------------------------------------------------------------------------------------------------------------------------------------------------------------------------------------------------------------------------------------------------------------------------------------------------------------------------------------------------------------------------------------------------------------------------------------------------------------------------------------------------------------------------------------------------------------------------------------------------------------------------------------------------------------------------------------------------------------------------------------------------------------------------------------------------------------------------------------------------------------------------------------------------------------------------------------------------------------------------------------------------------------------------------------------------------------------------------------------------------------------------------------------------------------------------------------------------------------------------------------------------------------------------------------------|----------------------------------------|------------------------|-------------------------------------------------------------------------------------------------------------------------------------------------------------------|-----------------------------------------------------------------------------------------|-------------------------------------------------------|--------------------------------------------|----------------------|
| 08072001000142                                                                                                                                                                                                                                                                                                                                                                                                                                                                                                                                                                                                                                                                                                                                                                                                                                                                                                                                                                                                                                                                                                                                                                                                                                                                                                                                                                                                                                                                                                                                                                                                                                                                                                                                                                                                                                                                                                                                                                                                                                                                                                                 |                                        |                        |                                                                                                                                                                   | CERTIFICATION/EXEMPTION OF LABEL/BOTTLE                                                 |                                                       |                                            |                      |
| 1. REP. ID. NO. (If any) CT OR                                                                                                                                                                                                                                                                                                                                                                                                                                                                                                                                                                                                                                                                                                                                                                                                                                                                                                                                                                                                                                                                                                                                                                                                                                                                                                                                                                                                                                                                                                                                                                                                                                                                                                                                                                                                                                                                                                                                                                                                                                                                                                 |                                        |                        |                                                                                                                                                                   | APPROVAL (See Instructions and Paperwork Reduction Act Notice on Back)                  |                                                       |                                            |                      |
|                                                                                                                                                                                                                                                                                                                                                                                                                                                                                                                                                                                                                                                                                                                                                                                                                                                                                                                                                                                                                                                                                                                                                                                                                                                                                                                                                                                                                                                                                                                                                                                                                                                                                                                                                                                                                                                                                                                                                                                                                                                                                                                                | 80                                     | 0                      | 50                                                                                                                                                                |                                                                                         |                                                       |                                            |                      |
| PART I - APPLICATION                                                                                                                                                                                                                                                                                                                                                                                                                                                                                                                                                                                                                                                                                                                                                                                                                                                                                                                                                                                                                                                                                                                                                                                                                                                                                                                                                                                                                                                                                                                                                                                                                                                                                                                                                                                                                                                                                                                                                                                                                                                                                                           |                                        |                        |                                                                                                                                                                   |                                                                                         |                                                       |                                            |                      |
| 2. PLANT<br>REGISTRY/BASIC<br>PERMIT/BREWER'S                                                                                                                                                                                                                                                                                                                                                                                                                                                                                                                                                                                                                                                                                                                                                                                                                                                                                                                                                                                                                                                                                                                                                                                                                                                                                                                                                                                                                                                                                                                                                                                                                                                                                                                                                                                                                                                                                                                                                                                                                                                                                  |                                        |                        | 8. NAME AND ADDRESS OF APPLICANT AS SHOWN ON PLANT<br>REGISTRY, BASIC PERMIT OR BREWER'S NOTICE. INCLUDE APPROVED<br>DBA OR TRADENAME IF USED ON LABEL (Required) |                                                                                         |                                                       |                                            |                      |
| NO. (Required)<br>NY-I-1039                                                                                                                                                                                                                                                                                                                                                                                                                                                                                                                                                                                                                                                                                                                                                                                                                                                                                                                                                                                                                                                                                                                                                                                                                                                                                                                                                                                                                                                                                                                                                                                                                                                                                                                                                                                                                                                                                                                                                                                                                                                                                                    | [                                      | ✓ Imported             |                                                                                                                                                                   | MONSIEUR TOUTON SELECTION, LTD. 129 W 27TH ST , FL 9 B                                  |                                                       |                                            |                      |
| 4. SERIAL NUMBER (Required)                                                                                                                                                                                                                                                                                                                                                                                                                                                                                                                                                                                                                                                                                                                                                                                                                                                                                                                                                                                                                                                                                                                                                                                                                                                                                                                                                                                                                                                                                                                                                                                                                                                                                                                                                                                                                                                                                                                                                                                                                                                                                                    | ed) (Re                                |                        | PRODUCT                                                                                                                                                           | NEW YORK NY 10001                                                                       |                                                       |                                            |                      |
| 06104L                                                                                                                                                                                                                                                                                                                                                                                                                                                                                                                                                                                                                                                                                                                                                                                                                                                                                                                                                                                                                                                                                                                                                                                                                                                                                                                                                                                                                                                                                                                                                                                                                                                                                                                                                                                                                                                                                                                                                                                                                                                                                                                         |                                        | WINE DISTILLED SPIRITS |                                                                                                                                                                   |                                                                                         |                                                       |                                            |                      |
| 1                                                                                                                                                                                                                                                                                                                                                                                                                                                                                                                                                                                                                                                                                                                                                                                                                                                                                                                                                                                                                                                                                                                                                                                                                                                                                                                                                                                                                                                                                                                                                                                                                                                                                                                                                                                                                                                                                                                                                                                                                                                                                                                              |                                        | MALT BEVERAGE          |                                                                                                                                                                   |                                                                                         |                                                       |                                            |                      |
| 6. BRAND NAME (Required)                                                                                                                                                                                                                                                                                                                                                                                                                                                                                                                                                                                                                                                                                                                                                                                                                                                                                                                                                                                                                                                                                                                                                                                                                                                                                                                                                                                                                                                                                                                                                                                                                                                                                                                                                                                                                                                                                                                                                                                                                                                                                                       |                                        |                        |                                                                                                                                                                   | 8a. MAILING ADDRESS, IF DIFFERENT                                                       |                                                       |                                            |                      |
| SORELLI                                                                                                                                                                                                                                                                                                                                                                                                                                                                                                                                                                                                                                                                                                                                                                                                                                                                                                                                                                                                                                                                                                                                                                                                                                                                                                                                                                                                                                                                                                                                                                                                                                                                                                                                                                                                                                                                                                                                                                                                                                                                                                                        |                                        |                        |                                                                                                                                                                   |                                                                                         |                                                       |                                            |                      |
| 7. FANCIFUL NAME (If any) 9. EMAIL ADDRESS 10. FORMULA/SOP NO. 11. LAB. NO. & DATE / 18. TYPE OF APPLICATION                                                                                                                                                                                                                                                                                                                                                                                                                                                                                                                                                                                                                                                                                                                                                                                                                                                                                                                                                                                                                                                                                                                                                                                                                                                                                                                                                                                                                                                                                                                                                                                                                                                                                                                                                                                                                                                                                                                                                                                                                   |                                        |                        |                                                                                                                                                                   |                                                                                         |                                                       |                                            |                      |
| LISAANN@MTOUTO                                                                                                                                                                                                                                                                                                                                                                                                                                                                                                                                                                                                                                                                                                                                                                                                                                                                                                                                                                                                                                                                                                                                                                                                                                                                                                                                                                                                                                                                                                                                                                                                                                                                                                                                                                                                                                                                                                                                                                                                                                                                                                                 | (If any)                               |                        | PREIMPORT NO. & DATE (If any)                                                                                                                                     | (Check applicable box(es)                                                               |                                                       |                                            |                      |
| 12. NET CONTENTS                                                                                                                                                                                                                                                                                                                                                                                                                                                                                                                                                                                                                                                                                                                                                                                                                                                                                                                                                                                                                                                                                                                                                                                                                                                                                                                                                                                                                                                                                                                                                                                                                                                                                                                                                                                                                                                                                                                                                                                                                                                                                                               | 13. ALCOHOL                            |                        | 14. WINE APPELLATION                                                                                                                                              | _                                                                                       | CERTIFICATE OF LAB                                    | BEL APPROVAL                               |                      |
| 750 MILLILITERS                                                                                                                                                                                                                                                                                                                                                                                                                                                                                                                                                                                                                                                                                                                                                                                                                                                                                                                                                                                                                                                                                                                                                                                                                                                                                                                                                                                                                                                                                                                                                                                                                                                                                                                                                                                                                                                                                                                                                                                                                                                                                                                | CONTENT                                |                        | IF ON LABEL                                                                                                                                                       | b.                                                                                      | CERTIFICATE OF EXE                                    | EMPTION FROM LABEL                         |                      |
|                                                                                                                                                                                                                                                                                                                                                                                                                                                                                                                                                                                                                                                                                                                                                                                                                                                                                                                                                                                                                                                                                                                                                                                                                                                                                                                                                                                                                                                                                                                                                                                                                                                                                                                                                                                                                                                                                                                                                                                                                                                                                                                                |                                        | 13.5                   |                                                                                                                                                                   | TOSCANA                                                                                 |                                                       | "For sale inabbreviation.)                 | only" (Fill in State |
| 15. WINE VINTAGE D<br>ON LABEL<br>2005                                                                                                                                                                                                                                                                                                                                                                                                                                                                                                                                                                                                                                                                                                                                                                                                                                                                                                                                                                                                                                                                                                                                                                                                                                                                                                                                                                                                                                                                                                                                                                                                                                                                                                                                                                                                                                                                                                                                                                                                                                                                                         | <b>16. PHONE NUMBER</b> (212) 255-0674 |                        | 17. FAX NUMBER<br>(212) 255-2628                                                                                                                                  | c.                                                                                      | DISTINCTIVE LIQUOR BOTTLE CAPACITY E (Fill in amount) | R BOTTLE APPROVAL. TOTAL<br>BEFORE CLOSURE |                      |
|                                                                                                                                                                                                                                                                                                                                                                                                                                                                                                                                                                                                                                                                                                                                                                                                                                                                                                                                                                                                                                                                                                                                                                                                                                                                                                                                                                                                                                                                                                                                                                                                                                                                                                                                                                                                                                                                                                                                                                                                                                                                                                                                |                                        |                        |                                                                                                                                                                   |                                                                                         | d.                                                    | RESUBMISSION AFTI                          | ER REJECTION         |
| 19. SHOW ANY WORDING (a) APPEARING ON MATERIALS FIRMLY AFFIXED TO THE CONTAINER (e.g., caps, celoseals, corks, etc.) OTHER THAN THE LABLES AFFIXED BELOW, OR (b) BLOWN, BRANDED OR EMBOSSED ON THE CONTAINER (e.g., net contents etc.). THIS WORDING MUST BE NOTED HERE EVEN IF IT DUPLICATES PORTIONS OF THE LABELS AFFIXED BELOW. ALSO, PROVIDE TRANSLATIONS OF FOREIGN LANGUAGE TEXT APPEARING ON LABELS.                                                                                                                                                                                                                                                                                                                                                                                                                                                                                                                                                                                                                                                                                                                                                                                                                                                                                                                                                                                                                                                                                                                                                                                                                                                                                                                                                                                                                                                                                                                                                                                                                                                                                                                   |                                        |                        |                                                                                                                                                                   |                                                                                         |                                                       |                                            |                      |
| PART II - APPLICANT'S CERTIFICATION                                                                                                                                                                                                                                                                                                                                                                                                                                                                                                                                                                                                                                                                                                                                                                                                                                                                                                                                                                                                                                                                                                                                                                                                                                                                                                                                                                                                                                                                                                                                                                                                                                                                                                                                                                                                                                                                                                                                                                                                                                                                                            |                                        |                        |                                                                                                                                                                   |                                                                                         |                                                       |                                            |                      |
| Under the penalties of perjury, I declare; that all statements appearing on this application are true and correct to the best of my knowledge and belief; and, that the representations on the labels attached to this form, including supplemental documents, truly and correctly represent the content of the containers to which these labels will be applied. I also certify that I have read, understood and complied with the conditions and instructions which are attached to an original TTB F 5100.31, Certificate/Exemption of Label/Bottle Approval.                                                                                                                                                                                                                                                                                                                                                                                                                                                                                                                                                                                                                                                                                                                                                                                                                                                                                                                                                                                                                                                                                                                                                                                                                                                                                                                                                                                                                                                                                                                                                               |                                        |                        |                                                                                                                                                                   |                                                                                         |                                                       |                                            |                      |
| 20. DATE OF APPLICATION (Application was e-filed) 03/12/2008                                                                                                                                                                                                                                                                                                                                                                                                                                                                                                                                                                                                                                                                                                                                                                                                                                                                                                                                                                                                                                                                                                                                                                                                                                                                                                                                                                                                                                                                                                                                                                                                                                                                                                                                                                                                                                                                                                                                                                                                                                                                   |                                        |                        |                                                                                                                                                                   | 22. PRINT NAME OF APPLICANT OR AUTHORIZED AGENT LISA MCFARLAND                          |                                                       |                                            |                      |
| PART III - TTB CERTIFICATE                                                                                                                                                                                                                                                                                                                                                                                                                                                                                                                                                                                                                                                                                                                                                                                                                                                                                                                                                                                                                                                                                                                                                                                                                                                                                                                                                                                                                                                                                                                                                                                                                                                                                                                                                                                                                                                                                                                                                                                                                                                                                                     |                                        |                        |                                                                                                                                                                   |                                                                                         |                                                       |                                            |                      |
| This certificate is issued subject to applicable laws, regulations and conditions as set forth in the instructions portion of this form.                                                                                                                                                                                                                                                                                                                                                                                                                                                                                                                                                                                                                                                                                                                                                                                                                                                                                                                                                                                                                                                                                                                                                                                                                                                                                                                                                                                                                                                                                                                                                                                                                                                                                                                                                                                                                                                                                                                                                                                       |                                        |                        |                                                                                                                                                                   |                                                                                         |                                                       |                                            |                      |
| 23. DATE ISSUED  03/18/2008  24. AUTHORIZED SIGNATURE, ALCOHOL AND TOBACCO TAX AND TRADE BUREAU  Dandia Lible                                                                                                                                                                                                                                                                                                                                                                                                                                                                                                                                                                                                                                                                                                                                                                                                                                                                                                                                                                                                                                                                                                                                                                                                                                                                                                                                                                                                                                                                                                                                                                                                                                                                                                                                                                                                                                                                                                                                                                                                                  |                                        |                        |                                                                                                                                                                   |                                                                                         |                                                       |                                            |                      |
|                                                                                                                                                                                                                                                                                                                                                                                                                                                                                                                                                                                                                                                                                                                                                                                                                                                                                                                                                                                                                                                                                                                                                                                                                                                                                                                                                                                                                                                                                                                                                                                                                                                                                                                                                                                                                                                                                                                                                                                                                                                                                                                                |                                        |                        |                                                                                                                                                                   |                                                                                         |                                                       |                                            |                      |
| FOR TTB USE ONLY  OUT OF THE PROPERTY OF THE P |                                        |                        |                                                                                                                                                                   |                                                                                         |                                                       |                                            |                      |

CLASS/TYPE DESCRIPTION
TABLE RED AND ROSE WINE

EXPIRATION DATE (If any)

EXPIRATION DATE (If any)

OMB No. 1513-0020

Image Type: Brand (front) Actual Dimensions: 3.15 inches W X 2.28 inches H

Image Type: Back Actual Dimensions: 2.92 inches W X 3.15 inches H

Tuscan Vintage

TTB F 5100.31 (6/2006) PREVIOUS EDITIONS ARE OBSOLETE

2 of 2