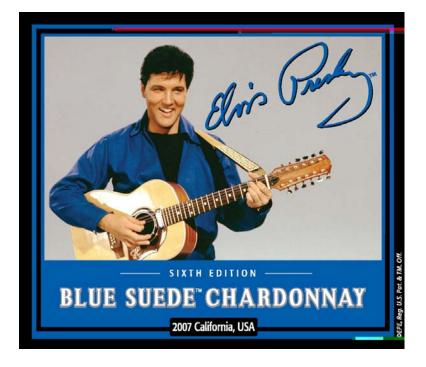

## AFFIX COMPLETE SET OF LABELS BELOW

Image Type: Brand (front) Actual Dimensions: 3.0 inches W X 4.0 inches H

Image Type: Back Actual Dimensions: 4.0 inches W X 3.5 inches H

TTB F 5100.31 (6/2006) PREVIOUS EDITIONS ARE OBSOLETE