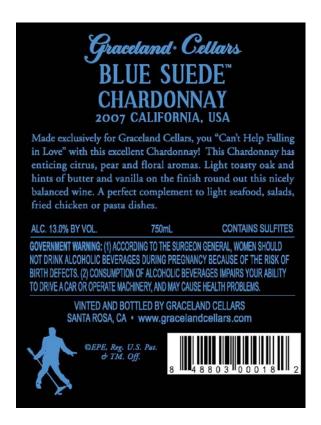

## AFFIX COMPLETE SET OF LABELS BELOW

Image Type: Brand (front) Actual Dimensions: 3.0 inches W X 4.0 inches H

Image Type: Back Actual Dimensions: 4.0 inches W X 3.5 inches H

TTB F 5100.31 (6/2006) PREVIOUS EDITIONS ARE OBSOLETE