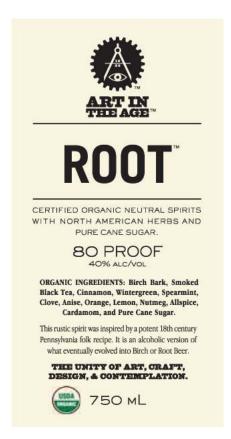

## AFFIX COMPLETE SET OF LABELS BELOW

Image Type: Back

Actual Dimensions: 3.25 inches W X 4.25 inches H

Image Type: Brand (front) Actual Dimensions: 2.2 inches W X 4.25 inches H

TTB F 5100.31 (6/2006) PREVIOUS EDITIONS ARE OBSOLETE