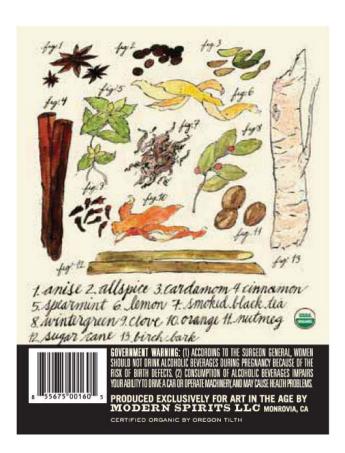

## AFFIX COMPLETE SET OF LABELS BELOW

Image Type: Back

Actual Dimensions: 3.25 inches W X 4.25 inches H

Image Type: Brand (front) Actual Dimensions: 2.2 inches W X 4.25 inches H

TTB F 5100.31 (6/2006) PREVIOUS EDITIONS ARE OBSOLETE