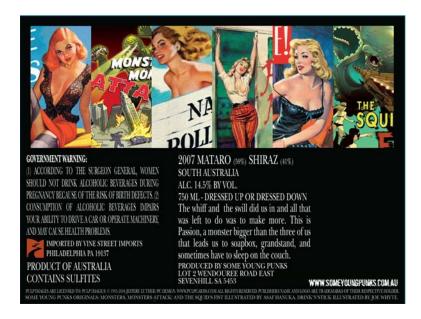

## TABLE RED AND ROSE WINE EXPIRATION DATE (If any) EXPIRATION DATE (If any)

OMB No. 1513-0020

Image Type: Back Actual Dimensions: 2.75 inches W X 6.75 inches H

Image Type: Brand (front)
Actual Dimensions: 4.00 inches W X 3.00 inches H