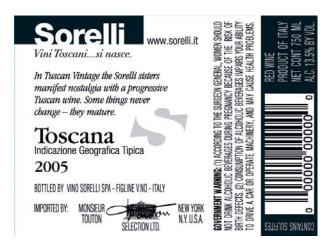

OMB No. 1513-0020 (01/31/2009)

| FOR TTB USE ONLY                                                                                                                                                                                                     |                               |                                   | DEPARTMENT OF THE TREASURY                                    |                                                                                                             |  |
|----------------------------------------------------------------------------------------------------------------------------------------------------------------------------------------------------------------------|-------------------------------|-----------------------------------|---------------------------------------------------------------|-------------------------------------------------------------------------------------------------------------|--|
| TTB ID                                                                                                                                                                                                               |                               |                                   | ALCOHOL AND TOBACCO TAX AND TRADE BUREAU  APPLICATION FOR AND |                                                                                                             |  |
| 08072001000087                                                                                                                                                                                                       |                               |                                   | CERTIFICATION/EXEMPTION OF LABEL/BOTTLE                       |                                                                                                             |  |
|                                                                                                                                                                                                                      |                               |                                   | APPROVAL                                                      |                                                                                                             |  |
| 1. REP. ID. NO. (If any)                                                                                                                                                                                             | СТ                            | OR                                | (See Instructions and                                         | d Paperwork Reduction Act Notice on Back)                                                                   |  |
|                                                                                                                                                                                                                      | 80                            | 50                                |                                                               |                                                                                                             |  |
| <u> </u>                                                                                                                                                                                                             |                               |                                   |                                                               |                                                                                                             |  |
| PART I - APPLICATION  8. NAME AND ADDRESS OF APPLICANT AS SHOWN ON PLANT                                                                                                                                             |                               |                                   |                                                               |                                                                                                             |  |
| 2. PLANT<br>REGISTRY/BASIC                                                                                                                                                                                           |                               |                                   | REGISTRY, BASIC PERMIT OR BREWER'S NOTICE. INCLUDE APPROVED   |                                                                                                             |  |
| PERMIT/BREWER'S<br>NO. (Required)                                                                                                                                                                                    | Domestic                      |                                   | DBA OR TRADENAME IF USED ON LABEL (Required)                  |                                                                                                             |  |
| NY-I-1039                                                                                                                                                                                                            | ✓ Imported                    |                                   | MONSIEUR TOUTON SELECTION, LTD.                               |                                                                                                             |  |
|                                                                                                                                                                                                                      |                               |                                   | 129 W 27TH ST , FL 9 B                                        |                                                                                                             |  |
| 4. SERIAL NUMBER (Required)                                                                                                                                                                                          | 5. TYPE OF PRODUCT (Required) |                                   | NEW YORK NY 10001                                             |                                                                                                             |  |
| 08104B                                                                                                                                                                                                               | ✓ WINE                        |                                   |                                                               |                                                                                                             |  |
|                                                                                                                                                                                                                      | DISTILLED SPIRITS             |                                   |                                                               |                                                                                                             |  |
|                                                                                                                                                                                                                      | MAITR                         | EVERAGE                           |                                                               |                                                                                                             |  |
|                                                                                                                                                                                                                      | WALI B                        | V\VL                              |                                                               |                                                                                                             |  |
| 6. BRAND NAME (Required)                                                                                                                                                                                             |                               | 8a. MAILING ADDRESS, IF DIFFERENT |                                                               |                                                                                                             |  |
| SORELLI                                                                                                                                                                                                              |                               |                                   |                                                               |                                                                                                             |  |
| 7. FANCIFUL NAME (If ar                                                                                                                                                                                              | ny)                           |                                   |                                                               |                                                                                                             |  |
| 9. EMAIL ADDRESS 10. FORMULA/SOP NO. 11. LAB. NO. & DATE / 18. TYPE OF APPLICATION                                                                                                                                   |                               |                                   |                                                               |                                                                                                             |  |
| LISAANN@MTOUTON.COM (If any)                                                                                                                                                                                         |                               | PREIMPORT NO. & DATE (If any)     | (Check applicable box(es))                                    |                                                                                                             |  |
|                                                                                                                                                                                                                      |                               |                                   |                                                               | a.  CERTIFICATE OF LABEL APPROVAL                                                                           |  |
| 12. NET CONTENTS 13. ALCOHOL CONTENT                                                                                                                                                                                 |                               | _                                 | 14. WINE APPELLATION IF ON LABEL                              |                                                                                                             |  |
| 750 MILLILITERS                                                                                                                                                                                                      | 13.5                          | •                                 | TOSCANA                                                       | b. CERTIFICATE OF EXEMPTION FROM LABEL APPROVAL                                                             |  |
|                                                                                                                                                                                                                      |                               |                                   |                                                               | "For sale in only" (Fill in State abbreviation.)                                                            |  |
| 15. WINE VINTAGE DATE IF 16. PHONE NUMBER ON LABEL                                                                                                                                                                   |                               | 17. FAX NUMBER                    | C. DISTINCTIVE LIQUOR BOTTLE APPROVAL. TOTAL                  |                                                                                                             |  |
| 2005                                                                                                                                                                                                                 | (212) 25                      | 5-0674                            | (212) 255-2628                                                | BOTTLE CAPACITY BEFORE CLOSURE (Fill in amount)                                                             |  |
|                                                                                                                                                                                                                      |                               |                                   |                                                               | d. RESUBMISSION AFTER REJECTION                                                                             |  |
|                                                                                                                                                                                                                      |                               |                                   |                                                               | TTB ID. NO                                                                                                  |  |
| 19. SHOW ANY WORDING (a) APPEARING ON MATERIALS FIRMLY AFFIXED TO THE CONTAINER (e.g., caps, celoseals, corks, etc.)                                                                                                 |                               |                                   |                                                               |                                                                                                             |  |
| OTHER THAN THE LABLES AFFIXED BELOW, OR (b) BLOWN, BRANDED OR EMBOSSED ON THE CONTAINER (e.g., net contents etc.). THIS WORDING MUST BE NOTED HERE EVEN IF IT DUPLICATES PORTIONS OF THE LABELS AFFIXED BELOW. ALSO, |                               |                                   |                                                               |                                                                                                             |  |
|                                                                                                                                                                                                                      |                               |                                   | E TEXT APPEARING ON LAB                                       |                                                                                                             |  |
|                                                                                                                                                                                                                      |                               | PART II -                         | APPLICANT'S CERTIF                                            | ICATION                                                                                                     |  |
|                                                                                                                                                                                                                      |                               |                                   |                                                               | tion are true and correct to the best of my knowledge supplemental documents, truly and correctly represent |  |
| the content of the containe                                                                                                                                                                                          | rs to which the               | se labels will b                  | e applied. I also certify that I h                            | ave read, understood and complied with the                                                                  |  |
|                                                                                                                                                                                                                      |                               |                                   | R AUTHORIZED AGENT                                            | ate/Exemption of Label/Bottle Approval.  22. PRINT NAME OF APPLICANT OR                                     |  |
| A DDL ICATION                                                                                                                                                                                                        | ion was e-filed               |                                   | AU I HURIZED AGEN I                                           | AUTHORIZED AGENT                                                                                            |  |
| 03/12/2008                                                                                                                                                                                                           |                               |                                   |                                                               | LISA MCFARLAND                                                                                              |  |
|                                                                                                                                                                                                                      |                               | PAF                               | RT III - TTB CERTIFICA                                        | TE                                                                                                          |  |
| This certificate is issued form.                                                                                                                                                                                     | subject to ap                 | plicable laws                     | , regulations and conditions                                  | s as set forth in the instructions portion of this                                                          |  |
| 23. DATE ISSUED 24. AUTHORIZED SIGNATURE, ALCOHOL AND TOBACCO TAX AND TRADE BUREAU                                                                                                                                   |                               |                                   |                                                               |                                                                                                             |  |
| 03/18/2008                                                                                                                                                                                                           |                               |                                   |                                                               |                                                                                                             |  |
| Jandia L Disler                                                                                                                                                                                                      |                               |                                   |                                                               |                                                                                                             |  |
|                                                                                                                                                                                                                      |                               |                                   |                                                               |                                                                                                             |  |
| FOR TTB USE ONLY                                                                                                                                                                                                     |                               |                                   |                                                               |                                                                                                             |  |
| FUR IID USE UNLI                                                                                                                                                                                                     |                               |                                   |                                                               |                                                                                                             |  |

TABLE RED AND ROSE WINE

EXPIRATION DATE (If any)

EXPIRATION DATE (If any)

OMB No. 1513-0020

Image Type: Brand (front) Actual Dimensions: 3.15 inches W X 2.28 inches H

Image Type: Back Actual Dimensions: 2.95 inches W X 3.15 inches H

Tuscan Vintage

TTB F 5100.31 (6/2006) PREVIOUS EDITIONS ARE OBSOLETE

2 of 2