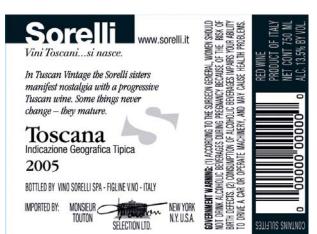

OMB No. 1513-0020 (01/31/2009)

| FOR TTB USE ONLY                                                                                                                                                                                                                                                                             |              |               |                        |                                                                                                                                                                   | DEPARTMENT OF THE TREASURY        |                        |                                                    |                          |  |
|----------------------------------------------------------------------------------------------------------------------------------------------------------------------------------------------------------------------------------------------------------------------------------------------|--------------|---------------|------------------------|-------------------------------------------------------------------------------------------------------------------------------------------------------------------|-----------------------------------|------------------------|----------------------------------------------------|--------------------------|--|
| ттв ір                                                                                                                                                                                                                                                                                       |              |               |                        | ALCOHOL AND TOBACCO TAX AND TRADE BUREAU  APPLICATION FOR AND                                                                                                     |                                   |                        |                                                    |                          |  |
| 08072001000104                                                                                                                                                                                                                                                                               |              |               |                        | CERTIFICATION/EXEMPTION OF LABEL/BOTTLE                                                                                                                           |                                   |                        |                                                    |                          |  |
|                                                                                                                                                                                                                                                                                              |              |               |                        | APPROVAL                                                                                                                                                          |                                   |                        |                                                    |                          |  |
| 1. REP. ID. NO. (If any) CT OR                                                                                                                                                                                                                                                               |              |               |                        | (See Instructions and                                                                                                                                             | l Pap                             | perwork Reduction Ac   | t Notice on Back)                                  |                          |  |
| 80 50                                                                                                                                                                                                                                                                                        |              |               |                        |                                                                                                                                                                   |                                   |                        |                                                    |                          |  |
|                                                                                                                                                                                                                                                                                              |              |               |                        |                                                                                                                                                                   |                                   |                        |                                                    |                          |  |
|                                                                                                                                                                                                                                                                                              |              |               |                        |                                                                                                                                                                   |                                   |                        |                                                    |                          |  |
| 2. PLANT<br>REGISTRY/BASIC<br>PERMIT/BREWER'S                                                                                                                                                                                                                                                |              |               |                        | 8. NAME AND ADDRESS OF APPLICANT AS SHOWN ON PLANT<br>REGISTRY, BASIC PERMIT OR BREWER'S NOTICE. INCLUDE APPROVED<br>DBA OR TRADENAME IF USED ON LABEL (Required) |                                   |                        |                                                    |                          |  |
| NO. (Required)<br>NY-I-1039 Imported                                                                                                                                                                                                                                                         |              |               | ed                     | MONSIEUR TOUTON SELECTION, LTD.                                                                                                                                   |                                   |                        |                                                    |                          |  |
| 4. SERIAL NUMBER 5. TYPE OF PRODUCT                                                                                                                                                                                                                                                          |              |               | 129 W 27TH ST , FL 9 B |                                                                                                                                                                   |                                   |                        |                                                    |                          |  |
|                                                                                                                                                                                                                                                                                              |              | (Required)    |                        |                                                                                                                                                                   | NEW YORK NY 10001                 |                        |                                                    |                          |  |
| 08104E                                                                                                                                                                                                                                                                                       |              | ✓ WINE        | WINE                   |                                                                                                                                                                   |                                   |                        |                                                    |                          |  |
|                                                                                                                                                                                                                                                                                              |              | DISTILI       | DISTILLED SPIRITS      |                                                                                                                                                                   |                                   |                        |                                                    |                          |  |
|                                                                                                                                                                                                                                                                                              |              | MALT BEVERAGE |                        |                                                                                                                                                                   |                                   |                        |                                                    |                          |  |
|                                                                                                                                                                                                                                                                                              |              |               |                        |                                                                                                                                                                   |                                   |                        |                                                    |                          |  |
| 6. BRAND NAME (Required)                                                                                                                                                                                                                                                                     |              |               |                        | 8a                                                                                                                                                                | 8a. MAILING ADDRESS, IF DIFFERENT |                        |                                                    |                          |  |
| SORELLI       7. FANCIFUL NAME (If any)                                                                                                                                                                                                                                                      |              |               |                        |                                                                                                                                                                   |                                   |                        |                                                    |                          |  |
| 9. EMAIL ADDRESS 10. FORMULA/SOP NO. 11. LAB. NO. & DATE / 18. TYPE OF APPLICATION                                                                                                                                                                                                           |              |               |                        |                                                                                                                                                                   |                                   |                        |                                                    |                          |  |
| LISAANN@MTOUTON.COM (If any)                                                                                                                                                                                                                                                                 |              |               |                        | PREIMPORT NO. &<br>DATE (If any)                                                                                                                                  | -                                 | eck applicable box(es) |                                                    |                          |  |
|                                                                                                                                                                                                                                                                                              |              |               |                        |                                                                                                                                                                   | a                                 | . CERTIFICATE OF LAE   |                                                    |                          |  |
| 12. NET CONTENTS 13. ALCOHOL                                                                                                                                                                                                                                                                 |              |               |                        | _                                                                                                                                                                 | 14. WINE APPELLATION              |                        |                                                    | EL APPROVAL              |  |
| 750 MILLILITERS                                                                                                                                                                                                                                                                              |              |               | CONTENT<br>13.5        |                                                                                                                                                                   | IF ON LABEL b.                    |                        | CERTIFICATE OF EXEMPTION FROM LABEL                |                          |  |
|                                                                                                                                                                                                                                                                                              |              | 13.5          |                        |                                                                                                                                                                   | TOSCANA                           |                        |                                                    | only" (Fill in State     |  |
| 15. WINE VINTAGE DATE IF 16. PHONE NUMBER                                                                                                                                                                                                                                                    |              |               | _                      | 17. FAX NUMBER                                                                                                                                                    | c.                                |                        | BOTTLE APPROVAL. TOTAL                             |                          |  |
| ON LABEL                                                                                                                                                                                                                                                                                     |              | (212) 25      | (212) 255-0674         |                                                                                                                                                                   | (212) 255-2628                    |                        | BOTTLE CAPACITY BEFORE CLOSURE<br>(Fill in amount) |                          |  |
| 2005                                                                                                                                                                                                                                                                                         |              |               |                        |                                                                                                                                                                   |                                   | d                      |                                                    |                          |  |
|                                                                                                                                                                                                                                                                                              |              |               |                        |                                                                                                                                                                   | RESUBMISSION AFTER REJECTION      |                        | ER REJECTION                                       |                          |  |
|                                                                                                                                                                                                                                                                                              |              |               |                        |                                                                                                                                                                   |                                   |                        |                                                    |                          |  |
| 19. SHOW ANY WORDING (a) APPEARING ON MATERIALS FIRMLY AFFIXED TO THE CONTAINER (e.g., caps, celoseals, corks, etc.)<br>OTHER THAN THE LABLES AFFIXED BELOW, OR (b) BLOWN, BRANDED OR EMBOSSED ON THE CONTAINER (e.g., net contents                                                          |              |               |                        |                                                                                                                                                                   |                                   |                        |                                                    |                          |  |
| etc.). THIS WORDING MUST BE NOTED HERE EVEN IF IT DUPLICATES PORTIONS OF THE LABELS AFFIXED BELOW. ALSO, PROVIDE TRANSLATIONS OF FOREIGN LANGUAGE TEXT APPEARING ON LABELS.                                                                                                                  |              |               |                        |                                                                                                                                                                   |                                   |                        |                                                    |                          |  |
| PART II - APPLICANT'S CERTIFICATION                                                                                                                                                                                                                                                          |              |               |                        |                                                                                                                                                                   |                                   |                        |                                                    |                          |  |
| Under the penalties of perjury, I declare; that all statements appearing on this application are true and correct to the best of my knowledge and belief; and, that the representations on the labels attached to this form, including supplemental documents, truly and correctly represent |              |               |                        |                                                                                                                                                                   |                                   |                        |                                                    |                          |  |
| the content of the                                                                                                                                                                                                                                                                           | e containers | s to which th | ese labels will b      | be a                                                                                                                                                              | applied. I also certify that I ha | ave re                 | ead, understood and cor                            | nplied with the          |  |
| conditions and instructions which are attached to an original TTB F 5100.31, Certificate/Exemption of Label/Bottle Approval.                                                                                                                                                                 |              |               |                        |                                                                                                                                                                   |                                   |                        |                                                    |                          |  |
| 20. DATE OF 21. SIGNATURE OF APPLICANT OF<br>APPLICATION (Application was e-filed)                                                                                                                                                                                                           |              |               |                        |                                                                                                                                                                   | UTHUKIZED AGENT                   |                        | 22. PRINT NAME OF A<br>AUTHORIZED AGENT            |                          |  |
| 03/12/2008                                                                                                                                                                                                                                                                                   |              |               |                        |                                                                                                                                                                   |                                   | LISA MCFARLAND         |                                                    |                          |  |
| PART III - TTB CERTIFICATE                                                                                                                                                                                                                                                                   |              |               |                        |                                                                                                                                                                   |                                   |                        |                                                    |                          |  |
| This certificate is issued subject to applicable laws, regulations and conditions as set forth in the instructions portion of this form.                                                                                                                                                     |              |               |                        |                                                                                                                                                                   |                                   |                        |                                                    |                          |  |
| 23. DATE ISSUED 24. AUTHORIZED SIGNATURE, ALCOHOL AND TOBACCO TAX AND TRADE BUREAU                                                                                                                                                                                                           |              |               |                        |                                                                                                                                                                   |                                   |                        |                                                    |                          |  |
| Jandra I Disler                                                                                                                                                                                                                                                                              |              |               |                        |                                                                                                                                                                   |                                   |                        |                                                    |                          |  |
|                                                                                                                                                                                                                                                                                              |              |               |                        |                                                                                                                                                                   |                                   |                        |                                                    |                          |  |
| FOR TTB USE ONLY                                                                                                                                                                                                                                                                             |              |               |                        |                                                                                                                                                                   |                                   |                        |                                                    |                          |  |
| QUALIFICATIONS                                                                                                                                                                                                                                                                               |              |               |                        |                                                                                                                                                                   |                                   |                        |                                                    | EXPIRATION DATE (If any) |  |
| STATUS                                                                                                                                                                                                                                                                                       |              |               |                        |                                                                                                                                                                   |                                   |                        |                                                    |                          |  |
| THE STATUS IS APPROVED.                                                                                                                                                                                                                                                                      |              |               |                        |                                                                                                                                                                   |                                   |                        |                                                    |                          |  |

CLASS/TYPE DESCRIPTION TABLE RED AND ROSE WINE

Image Type: Brand (front) Actual Dimensions: 3.15 inches W X 2.28 inches H

Image Type: Back Actual Dimensions: 2.94 inches W X 3.17 inches H