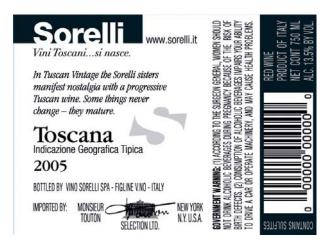

OMB No. 1513-0020 (01/31/2009)

| FOR TTB USE ONLY                                                                                                                                                                                                                                                                                                                                                                                             |                                    |                         |                                     |                                                           | DEPARTMENT OF THE TREASURY                                                                          |                    |                                                    |                                            |  |  |
|--------------------------------------------------------------------------------------------------------------------------------------------------------------------------------------------------------------------------------------------------------------------------------------------------------------------------------------------------------------------------------------------------------------|------------------------------------|-------------------------|-------------------------------------|-----------------------------------------------------------|-----------------------------------------------------------------------------------------------------|--------------------|----------------------------------------------------|--------------------------------------------|--|--|
| TTB ID                                                                                                                                                                                                                                                                                                                                                                                                       |                                    |                         |                                     |                                                           | APPLICATION FOR AND                                                                                 |                    |                                                    |                                            |  |  |
| 08072001000118                                                                                                                                                                                                                                                                                                                                                                                               |                                    |                         |                                     | 1                                                         | CERTIFICATION/EXEMPTION OF LABEL/BOTTLE                                                             |                    |                                                    |                                            |  |  |
|                                                                                                                                                                                                                                                                                                                                                                                                              |                                    |                         |                                     |                                                           | APPROVAL                                                                                            |                    |                                                    |                                            |  |  |
| 1. REP. ID. NO. (If any)                                                                                                                                                                                                                                                                                                                                                                                     | СТ                                 |                         | OR                                  |                                                           | (See Instructions and                                                                               | l Pa <sub>l</sub>  | perwork Reduction Ac                               | t Notice on Back)                          |  |  |
|                                                                                                                                                                                                                                                                                                                                                                                                              | 8                                  | 0                       | 50                                  |                                                           |                                                                                                     |                    |                                                    |                                            |  |  |
| <u> </u>                                                                                                                                                                                                                                                                                                                                                                                                     |                                    |                         |                                     |                                                           |                                                                                                     |                    |                                                    |                                            |  |  |
| PART I - APPLICATION                                                                                                                                                                                                                                                                                                                                                                                         |                                    |                         |                                     |                                                           |                                                                                                     |                    |                                                    |                                            |  |  |
| 2. PLANT<br>REGISTRY/BASIC                                                                                                                                                                                                                                                                                                                                                                                   |                                    |                         | 11 -                                | NAME AND ADDRESS O<br>EGISTRY, BASIC PERMIT               |                                                                                                     |                    | -                                                  |                                            |  |  |
| PERMIT/BREWER'S                                                                                                                                                                                                                                                                                                                                                                                              | PRODUCT (Required)  Domestic       |                         | 11                                  | DBA OR TRADENAME IF USED ON LABEL (Required)              |                                                                                                     |                    |                                                    |                                            |  |  |
| NO. (Required)                                                                                                                                                                                                                                                                                                                                                                                               |                                    |                         |                                     | ║.                                                        |                                                                                                     |                    |                                                    |                                            |  |  |
| NY-I-1039                                                                                                                                                                                                                                                                                                                                                                                                    |                                    |                         | 11                                  | MONSIEUR TOUTON SELECTION, LTD.<br>129 W 27TH ST , FL 9 B |                                                                                                     |                    |                                                    |                                            |  |  |
| 4. SERIAL NUMBER (Required)                                                                                                                                                                                                                                                                                                                                                                                  | NUMBER 5. TYPE OF PR<br>(Required) |                         | PRODUCT                             | NEW YORK NY 10001                                         |                                                                                                     |                    |                                                    |                                            |  |  |
| 08104H                                                                                                                                                                                                                                                                                                                                                                                                       | ✓ WINE                             |                         |                                     |                                                           |                                                                                                     |                    |                                                    |                                            |  |  |
|                                                                                                                                                                                                                                                                                                                                                                                                              | DISTILLED SPIRIT                   |                         | ED SPIRITS                          |                                                           |                                                                                                     |                    |                                                    |                                            |  |  |
|                                                                                                                                                                                                                                                                                                                                                                                                              |                                    | MALT BEVERAGE           |                                     |                                                           |                                                                                                     |                    |                                                    |                                            |  |  |
|                                                                                                                                                                                                                                                                                                                                                                                                              |                                    | _ MALT BE               | EVEKAGE                             |                                                           |                                                                                                     |                    |                                                    |                                            |  |  |
| E DDAND NAME (D.                                                                                                                                                                                                                                                                                                                                                                                             | iva -n                             |                         |                                     | 0-                                                        | a. MAILING ADDRESS, IF                                                                              | חירי               | EDENT                                              |                                            |  |  |
| 6. BRAND NAME (Required) SORELLI                                                                                                                                                                                                                                                                                                                                                                             |                                    |                         |                                     | 06                                                        | i. MAILING ADDRESS, IF                                                                              | טורו               | -ERENI                                             |                                            |  |  |
| 7. FANCIFUL NAME (If                                                                                                                                                                                                                                                                                                                                                                                         | anv)                               |                         |                                     | -                                                         |                                                                                                     |                    |                                                    |                                            |  |  |
| 9. EMAIL ADDRESS                                                                                                                                                                                                                                                                                                                                                                                             | <u>y</u> ,                         | 10 FORM                 | IULA/SOP NO                         | <u> </u>                                                  | 11. LAB. NO. & DATE /                                                                               | 18                 | TYPE OF APPLICATIO                                 | N                                          |  |  |
| LISAANN@MTOUTON.COM (If any)                                                                                                                                                                                                                                                                                                                                                                                 |                                    |                         |                                     |                                                           | PREIMPORT NO. &                                                                                     | 1 -                | eck applicable box(es)                             |                                            |  |  |
|                                                                                                                                                                                                                                                                                                                                                                                                              |                                    |                         |                                     |                                                           | DATE (If any)                                                                                       | a                  |                                                    |                                            |  |  |
| 12. NET CONTENTS 13. ALCOHOL                                                                                                                                                                                                                                                                                                                                                                                 |                                    |                         |                                     | 14. WINE APPELLATION                                      |                                                                                                     | CERTIFICATE OF LAI | BEL APPROVAL                                       |                                            |  |  |
| 750 MILLILITERS                                                                                                                                                                                                                                                                                                                                                                                              |                                    | CONTENT                 |                                     |                                                           | IF ON LABEL                                                                                         | b                  |                                                    | EMPTION FROM LABEL                         |  |  |
|                                                                                                                                                                                                                                                                                                                                                                                                              |                                    | 13.5                    |                                     |                                                           | TOSCANA                                                                                             |                    | APPROVAL  "For sale in                             | only" (Fill in State                       |  |  |
| 15. WINE VINTAGE DATE IF 16. PHONE NUMBE                                                                                                                                                                                                                                                                                                                                                                     |                                    | IE NIIMDED              |                                     | 17. FAX NUMBER                                            |                                                                                                     | abbreviation.)     |                                                    |                                            |  |  |
| ON LABEL                                                                                                                                                                                                                                                                                                                                                                                                     |                                    | (212) 255-0674          |                                     |                                                           | (212) 255-2628                                                                                      | С                  | BOTTLE CAPACITY I                                  | R BOTTLE APPROVAL. TOTAL<br>BEFORE CLOSURE |  |  |
| 2005                                                                                                                                                                                                                                                                                                                                                                                                         |                                    |                         |                                     |                                                           |                                                                                                     |                    | (Fill in amount)                                   |                                            |  |  |
|                                                                                                                                                                                                                                                                                                                                                                                                              |                                    |                         |                                     |                                                           |                                                                                                     | d                  | RESUBMISSION AFT                                   | ER REJECTION                               |  |  |
|                                                                                                                                                                                                                                                                                                                                                                                                              |                                    |                         |                                     |                                                           |                                                                                                     | TTB ID. NO         |                                                    |                                            |  |  |
| 19. SHOW ANY WORDING (a) APPEARING ON MATERIALS FIRMLY AFFIXED TO THE CONTAINER (e.g., caps, celoseals, corks, etc.) OTHER THAN THE LABLES AFFIXED BELOW, OR (b) BLOWN, BRANDED OR EMBOSSED ON THE CONTAINER (e.g., net contents etc.). THIS WORDING MUST BE NOTED HERE EVEN IF IT DUPLICATES PORTIONS OF THE LABELS AFFIXED BELOW. ALSO, PROVIDE TRANSLATIONS OF FOREIGN LANGUAGE TEXT APPEARING ON LABELS. |                                    |                         |                                     |                                                           |                                                                                                     |                    |                                                    |                                            |  |  |
|                                                                                                                                                                                                                                                                                                                                                                                                              |                                    |                         |                                     |                                                           | PPLICANT'S CERTIF                                                                                   |                    |                                                    |                                            |  |  |
| Under the penalties of p                                                                                                                                                                                                                                                                                                                                                                                     | erjury.                            | I declare:              | that all stateme                    | ents                                                      | s appearing on this applicat                                                                        | ion a              | are true and correct to the                        | e best of my knowledge                     |  |  |
| and belief; and, that the the content of the contai                                                                                                                                                                                                                                                                                                                                                          | repres                             | sentations of which the | on the labels a<br>se labels will b | atta                                                      | ched to this form, including s<br>applied. I also certify that I ha<br>nal TTB F 5100.31, Certifica | supp<br>ave r      | lemental documents, trul<br>ead, understood and co | y and correctly represent mplied with the  |  |  |
| 20. DATE OF 21. SIGNATURE OF APPLICANT OR                                                                                                                                                                                                                                                                                                                                                                    |                                    |                         |                                     |                                                           | UTHORIZED AGENT                                                                                     |                    | 22. PRINT NAME OF                                  |                                            |  |  |
| APPLICATION (Application was e-filed)                                                                                                                                                                                                                                                                                                                                                                        |                                    |                         |                                     |                                                           |                                                                                                     |                    | LISA MCFARLAND                                     |                                            |  |  |
|                                                                                                                                                                                                                                                                                                                                                                                                              |                                    |                         |                                     |                                                           |                                                                                                     |                    |                                                    |                                            |  |  |
| This cortificate is issue                                                                                                                                                                                                                                                                                                                                                                                    | d eub                              | iect to an              |                                     |                                                           | III - TTB CERTIFICA                                                                                 |                    | set forth in the instruct                          | tions nortion of this                      |  |  |
| form.                                                                                                                                                                                                                                                                                                                                                                                                        | อนม                                | ησοι ιυ αρ              | Pilicable laws                      | , re                                                      | galations and conditions                                                                            | . as               | sectoral in the instruct                           | nona pornon or una                         |  |  |
| 23. DATE ISSUED 24. AUTHORIZED SIGNATURE, ALCOHOL AND TOBACCO TAX AND TRADE BUREAU                                                                                                                                                                                                                                                                                                                           |                                    |                         |                                     |                                                           |                                                                                                     |                    |                                                    |                                            |  |  |
| Sandra L Disler                                                                                                                                                                                                                                                                                                                                                                                              |                                    |                         |                                     |                                                           |                                                                                                     |                    |                                                    |                                            |  |  |
| you your - when                                                                                                                                                                                                                                                                                                                                                                                              |                                    |                         |                                     |                                                           |                                                                                                     |                    |                                                    |                                            |  |  |
|                                                                                                                                                                                                                                                                                                                                                                                                              |                                    |                         |                                     |                                                           |                                                                                                     |                    |                                                    |                                            |  |  |
| FOR TTB USE ONLY                                                                                                                                                                                                                                                                                                                                                                                             |                                    |                         |                                     |                                                           |                                                                                                     |                    |                                                    |                                            |  |  |
| QUALIFICATIONS                                                                                                                                                                                                                                                                                                                                                                                               | _                                  | _                       |                                     |                                                           |                                                                                                     | _                  |                                                    | <b>EXPIRATION DATE (If</b>                 |  |  |

OMB No. 1513-0020

Image Type: Brand (front) Actual Dimensions: 3.15 inches W X 2.28 inches H

Image Type: Back Actual Dimensions: 2.98 inches W X 3.16 inches H

 $\textbf{TTB F 5100.31} \hspace{0.2cm} \textbf{(6/2006) PREVIOUS EDITIONS ARE OBSOLETE}$ 