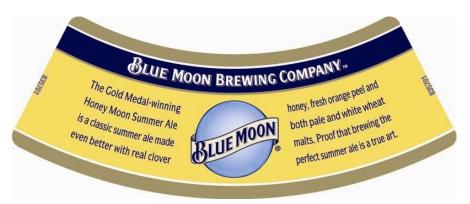

## AFFIX COMPLETE SET OF LABELS BELOW

Image Type: Neck Actual Dimensions: 4.61 inches W X 1.89 inches H

Image Type: Brand (front) Actual Dimensions: 3.33 inches W X 2.79 inches H

Image Type: Back

Actual Dimensions: 2.09 inches W X 2.68 inches H