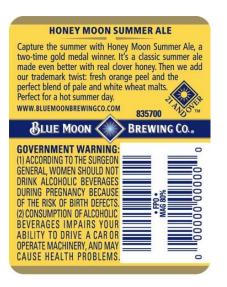

## AFFIX COMPLETE SET OF LABELS BELOW

Image Type: Neck Actual Dimensions: 4.61 inches W X 1.89 inches H

Image Type: Brand (front) Actual Dimensions: 3.33 inches W X 2.79 inches H

Image Type: Back

Actual Dimensions: 2.09 inches W X 2.68 inches H