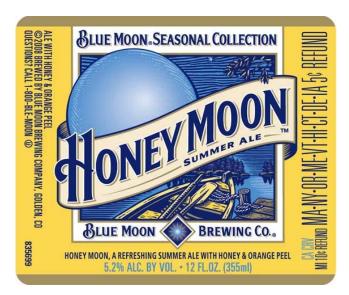

## AFFIX COMPLETE SET OF LABELS BELOW

Image Type: Neck Actual Dimensions: 4.61 inches W X 1.89 inches H

Image Type: Brand (front) Actual Dimensions: 3.33 inches W X 2.79 inches H

Image Type: Back

Actual Dimensions: 2.09 inches W X 2.68 inches H