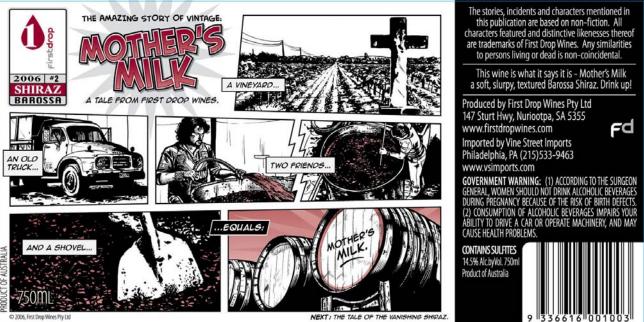

## AFFIX COMPLETE SET OF LABELS BELOW

Image Type: Brand (front)

Actual Dimensions: 6.75 inches W X 3.50 inches H  $\,$ 

Note: The image below has been reduced to fit the page. See actual dimensions above.