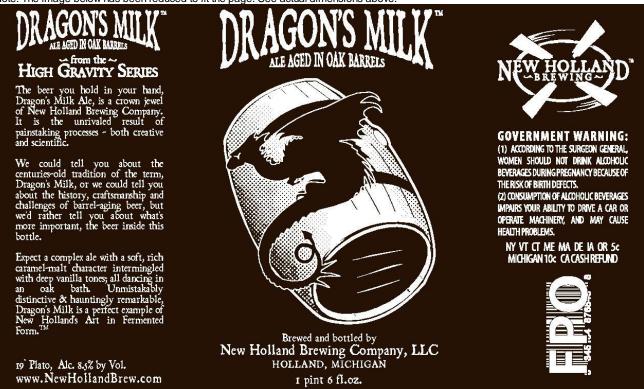

OMB No. 1513-0020 (01/31/2009)

| FOR TTB USE ONLY                                                                                                                         |                                   |                                     | DEPARTMENT OF THE TREASURY ALCOHOL AND TOBACCO TAX AND TRADE BUREAU                                            |                                                              |                                                                                                                                                                           |  |  |
|------------------------------------------------------------------------------------------------------------------------------------------|-----------------------------------|-------------------------------------|----------------------------------------------------------------------------------------------------------------|--------------------------------------------------------------|---------------------------------------------------------------------------------------------------------------------------------------------------------------------------|--|--|
| TTB ID 08064001000022                                                                                                                    |                                   |                                     | APPLICATION FOR AND                                                                                            |                                                              |                                                                                                                                                                           |  |  |
|                                                                                                                                          |                                   |                                     | CERTIFICATION/EXEMPTION OF LABEL/BOTTLE APPROVAL (See Instructions and Paperwork Reduction Act Notice on Back) |                                                              |                                                                                                                                                                           |  |  |
| 1. REP. ID. NO. (If any) CT OR                                                                                                           |                                   |                                     |                                                                                                                |                                                              |                                                                                                                                                                           |  |  |
|                                                                                                                                          | 906                               | 06                                  |                                                                                                                |                                                              |                                                                                                                                                                           |  |  |
| PART I - APPLICATION                                                                                                                     |                                   |                                     |                                                                                                                |                                                              |                                                                                                                                                                           |  |  |
| 2. PLANT 3. SOURCE OF 8. NAME AND ADDRESS OF APPLICANT AS SHOWN ON PLANT                                                                 |                                   |                                     |                                                                                                                |                                                              |                                                                                                                                                                           |  |  |
| REGISTRY/BASIC<br>PERMIT/BREWER'S<br>NO. (Required)                                                                                      | PRODUCT (Required)  Domestic      |                                     | REGISTRY, BASIC PERMIT OR BREWER'S NOTICE. INCLUDE APPROVED DBA OR TRADENAME IF USED ON LABEL (Required)       |                                                              |                                                                                                                                                                           |  |  |
| BR-MI-NEW-1                                                                                                                              | Imported                          |                                     | NEW HOLLAND BREWING COMPANY, NEW HOLLAND BREWING COMPANY, L.L.C.                                               |                                                              |                                                                                                                                                                           |  |  |
| 4. SERIAL NUMBER                                                                                                                         | 5. TYPE OF PRODUCT                |                                     | 690 COMMERCE CT                                                                                                |                                                              |                                                                                                                                                                           |  |  |
| (Required)<br>080002                                                                                                                     | (Required)                        |                                     | HOLLAND MI 49424                                                                                               |                                                              |                                                                                                                                                                           |  |  |
|                                                                                                                                          | DISTILLED SPIRITS                 |                                     |                                                                                                                |                                                              |                                                                                                                                                                           |  |  |
|                                                                                                                                          |                                   |                                     |                                                                                                                |                                                              |                                                                                                                                                                           |  |  |
|                                                                                                                                          | ✓ MALT BI                         | EVERAGE                             |                                                                                                                |                                                              |                                                                                                                                                                           |  |  |
| 6. BRAND NAME (Required)                                                                                                                 |                                   |                                     | 8a. MAILING ADDRESS, IF DIFFERENT                                                                              |                                                              |                                                                                                                                                                           |  |  |
| NEW HOLLAND BREWING COMPANY                                                                                                              |                                   |                                     |                                                                                                                |                                                              |                                                                                                                                                                           |  |  |
| 7. FANCIFUL NAME (If an                                                                                                                  | 1y)                               |                                     |                                                                                                                |                                                              |                                                                                                                                                                           |  |  |
| DRAGON'S MILK ALE                                                                                                                        |                                   |                                     |                                                                                                                | 1                                                            |                                                                                                                                                                           |  |  |
| NO.                                                                                                                                      |                                   | 10. FORMUL<br>NO.                   | _A/SOP                                                                                                         | 11. LAB. NO. & DATE /<br>PREIMPORT NO. &                     | / 18. TYPE OF APPLICATION (Check applicable box(es))                                                                                                                      |  |  |
| SHEILA@NEWHOLLANDBREW.COM                                                                                                                |                                   | (If any)                            |                                                                                                                | DATE (If any)                                                | a.                                                                                                                                                                        |  |  |
|                                                                                                                                          |                                   | 04-002                              |                                                                                                                |                                                              | CERTIFICATE OF LABEL APPROVAL                                                                                                                                             |  |  |
| 12. NET CONTENTS                                                                                                                         |                                   |                                     |                                                                                                                | 14. WINE                                                     | CERTIFICATE OF EXEMPTION FROM LABEL                                                                                                                                       |  |  |
| 1 PT. 6 FL. OZ. (22 FL. OZ.)                                                                                                             |                                   | 8.5%                                |                                                                                                                | APPELLATION IF ON LABEL                                      | b. APPROVAL  "For sale in only" (Fill in State abbreviation.)                                                                                                             |  |  |
| 15. WINE VINTAGE DATE IF ON                                                                                                              |                                   | 16. PHONE NUMBER                    |                                                                                                                | 17. FAX NUMBER                                               | C. DISTINCTIVE LIQUOR BOTTLE APPROVAL.                                                                                                                                    |  |  |
| LABEL                                                                                                                                    |                                   | (616) 355-6422                      |                                                                                                                | (616) 355-2940                                               | TOTAL BOTTLE CAPACITY BEFORE CLOSURE                                                                                                                                      |  |  |
|                                                                                                                                          |                                   |                                     |                                                                                                                |                                                              | d. RESUBMISSION AFTER REJECTION TTB ID. NO                                                                                                                                |  |  |
| OTHER THAN THE LABLI                                                                                                                     | EŜ ÁFFIXED I<br>ST BE NOTED       | BELOW, OR (<br>) HERE EVE           | (b) BLOWN,<br>N IF IT DUP                                                                                      | , BRANDED OR EMBOS<br>LICATES PORTIONS OF                    | CONTAINER (e.g., caps, celoseals, corks, etc.) SSED ON THE CONTAINER (e.g., net contents F THE LABELS AFFIXED BELOW. ALSO,                                                |  |  |
|                                                                                                                                          |                                   | PART II -                           | APPLICA                                                                                                        | ANT'S CERTIFICAT                                             | <b>FION</b>                                                                                                                                                               |  |  |
| and belief; and, that the re the content of the containe                                                                                 | presentations<br>ers to which the | on the labels a<br>se labels will l | attached to t<br>be applied.                                                                                   | this form, including supple<br>I also certify that I have re | re true and correct to the best of my knowledge emental documents, truly and correctly represent ead, understood and complied with the kemption of Label/Bottle Approval. |  |  |
| 20. DATE OF APPLICATION (Application was e-filed)                                                                                        |                                   |                                     | R AUTHORIZED AGENT                                                                                             |                                                              | 22. PRINT NAME OF APPLICANT OR<br>AUTHORIZED AGENT                                                                                                                        |  |  |
| 03/04/2008 (Applicat                                                                                                                     | ,                                 | JASON SPAULDING                     |                                                                                                                |                                                              |                                                                                                                                                                           |  |  |
| PART III - TTB CERTIFICATE                                                                                                               |                                   |                                     |                                                                                                                |                                                              |                                                                                                                                                                           |  |  |
| This certificate is issued subject to applicable laws, regulations and conditions as set forth in the instructions portion of this form. |                                   |                                     |                                                                                                                |                                                              |                                                                                                                                                                           |  |  |
| 23. DATE ISSUED 24. AUTHORIZED SIGNATURE, ALCOHOL AND TOBACCO TAX AND TRADE BUREAU                                                       |                                   |                                     |                                                                                                                |                                                              |                                                                                                                                                                           |  |  |
| 03/11/2008 Kent B. Matu                                                                                                                  |                                   |                                     |                                                                                                                |                                                              |                                                                                                                                                                           |  |  |
| FOR TTR LIGE ONLY                                                                                                                        |                                   |                                     |                                                                                                                |                                                              |                                                                                                                                                                           |  |  |
| FOR TTB USE ONLY                                                                                                                         |                                   |                                     |                                                                                                                |                                                              |                                                                                                                                                                           |  |  |

## AFFIX COMPLETE SET OF LABELS BELOW

Image Type: Brand (front)

Actual Dimensions: 9.56 inches W X 4.37 inches H

Note: The image below has been reduced to fit the page. See actual dimensions above

TTB F 5100.31 (6/2006) PREVIOUS EDITIONS ARE OBSOLETE