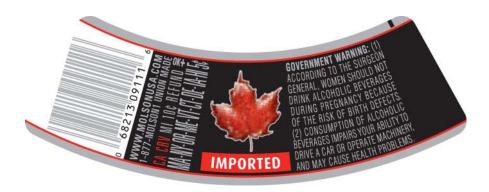

## AFFIX COMPLETE SET OF LABELS BELOW

Image Type: Neck Actual Dimensions: 4.58 inches W X 1.76 inches H

Image Type: Neck Actual Dimensions: 4.58 inches W X 1.76 inches H

Image Type: Brand (front)

Actual Dimensions: 3.48 inches W X 2.99 inches H