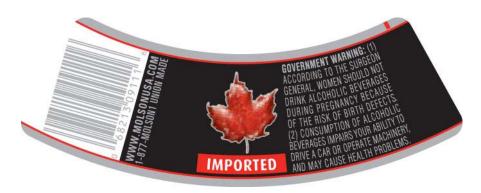

## AFFIX COMPLETE SET OF LABELS BELOW

Image Type: Neck Actual Dimensions: 4.58 inches W X 1.76 inches H

Image Type: Neck Actual Dimensions: 4.58 inches W X 1.76 inches H

Image Type: Brand (front)

Actual Dimensions: 3.48 inches W X 2.99 inches H