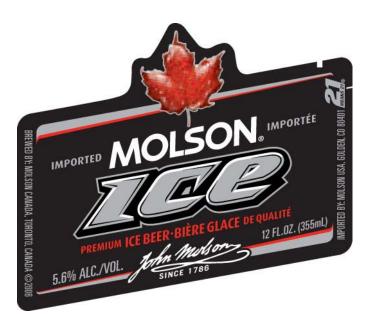

## AFFIX COMPLETE SET OF LABELS BELOW

Image Type: Neck Actual Dimensions: 4.58 inches W X 1.76 inches H

Image Type: Neck Actual Dimensions: 4.58 inches W X 1.76 inches H

Image Type: Brand (front)

Actual Dimensions: 3.48 inches W X 2.99 inches H