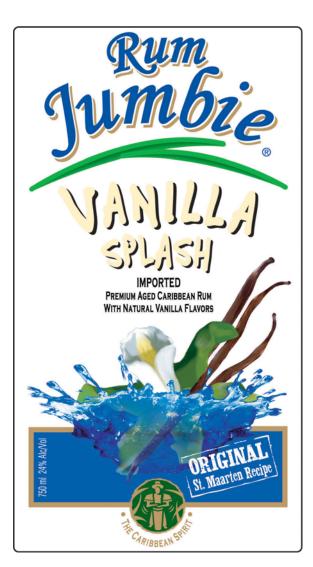

OMB No. 1512-0092 ( )

| FOR TTB USE ONLY                                                                                            |                                                                      |                                                | DEPARTMENT OF THE TREASURY ALCOHOL AND TOBACCO TAX AND TRADE BUREAU APPLICATION FOR AND                                                                           |                                                                                                 |                                                                                                                                                                           |  |
|-------------------------------------------------------------------------------------------------------------|----------------------------------------------------------------------|------------------------------------------------|-------------------------------------------------------------------------------------------------------------------------------------------------------------------|-------------------------------------------------------------------------------------------------|---------------------------------------------------------------------------------------------------------------------------------------------------------------------------|--|
| 04210001000039                                                                                              |                                                                      |                                                | CERTIFICATION/EXEMPTION OF LABEL/BOTTLE                                                                                                                           |                                                                                                 |                                                                                                                                                                           |  |
| 1. REP. ID. NO. (If any)                                                                                    | <b>CT</b> 697                                                        | OR<br>7E                                       | <u>(</u>                                                                                                                                                          |                                                                                                 | PPROVAL Derwork Reduction Act Notice on Back)                                                                                                                             |  |
| PART I - APPLICATION                                                                                        |                                                                      |                                                |                                                                                                                                                                   |                                                                                                 |                                                                                                                                                                           |  |
| 2. PLANT REGISTRY/BASIC PERMIT/BREWER'S NO. (Required) LA-I-377                                             |                                                                      |                                                | 7. NAME AND ADDRESS OF APPLICANT AS SHOWN ON PLANT<br>REGISTRY, BASIC PERMIT OR BREWER'S NOTICE. INCLUDE APPROVED<br>DBA OR TRADENAME IF USED ON LABEL (Required) |                                                                                                 |                                                                                                                                                                           |  |
| 3. SERIAL NUMBER<br>(Required)<br>041002                                                                    | 4. TYPE OF PRODUCT (Required)  WINE DISTILLED SPIRITS  MALT BEVERAGE |                                                | JUMBIE USA, LLC<br>650 POYDRAS ST STE 1479<br>NEW ORLEANS LA 70130                                                                                                |                                                                                                 |                                                                                                                                                                           |  |
| WALI DEVENAGE                                                                                               |                                                                      | BEVERNOL                                       |                                                                                                                                                                   |                                                                                                 |                                                                                                                                                                           |  |
| 5. BRAND NAME (Required) RUM JUMBIE VANILLA SPLASH 6. FANCIFUL NAME (If any)                                |                                                                      |                                                | 7a. MAIL                                                                                                                                                          | ING ADDRESS, IF DIFF                                                                            | ERENT                                                                                                                                                                     |  |
| RUM WITH NATURAL VA                                                                                         | • /                                                                  | 'ORS                                           |                                                                                                                                                                   |                                                                                                 |                                                                                                                                                                           |  |
| 8. EMAIL ADDRESS SARMSTRONG@RUMJUMBIE.COM  9. FORMULA  (If any)                                             |                                                                      |                                                | SOP NO.                                                                                                                                                           | 10. LAB. NO./DATE<br>(If any)<br>120040159 -<br>06/17/2004                                      | 17. TYPE OF APPLICATION (Check applicable box(es))  a.  CERTIFICATE OF LABEL APPROVAL                                                                                     |  |
| 11. NET CONTENTS                                                                                            |                                                                      | 12. ALCOHOL                                    |                                                                                                                                                                   | 13. WINE                                                                                        | V                                                                                                                                                                         |  |
| 750 MILLILITERS  12. ALCOHOL CONTENT 24% ABV                                                                |                                                                      |                                                |                                                                                                                                                                   | APPELLATION IF ON LABEL                                                                         | b. CERTIFICATE OF EXEMPTION FROM LABEL APPROVAL "For sale in only" (Fill in State abbreviation.)                                                                          |  |
| 14. WINE VINTAGE DATE IF ON LABEL 15. PHONE N (504) 299-34                                                  |                                                                      |                                                | <b>16. FAX NUMBER</b> (866) 828-6871                                                                                                                              | C. DISTINCTIVE LIQUOR BOTTLE APPROVAL. TOTAL BOTTLE CAPACITY BEFORE CLOSURE (Fill in amount)  d |                                                                                                                                                                           |  |
|                                                                                                             |                                                                      |                                                |                                                                                                                                                                   |                                                                                                 | RESUBMISSION AFTER REJECTION TTB ID. NO                                                                                                                                   |  |
| OTHER THAN THE LABL<br>etc.). THIS WORDING MU<br>PROVIDE TRANSLATION                                        | ES AFFIXED<br>ST BE NOTE<br>IS OF FORE                               | ) BELOW, OR (I<br>ED HERE EVEN<br>IGN LANGUAGI | b) BLOWI<br>NF IT DUI<br>E TEXT A                                                                                                                                 | N, BRANDED OR EMBOS<br>PLICATES PORTIONS OI<br>PPEARING ON LABELS.                              | CONTAINER (e.g., caps, celoseals, corks, etc.) SSED ON THE CONTAINER (e.g., net contents F THE LABELS AFFIXED BELOW. ALSO, PORTION OF MAIN LABEL) EMBOSSED ON             |  |
|                                                                                                             |                                                                      | PART II -                                      | APPLIC                                                                                                                                                            | CANT'S CERTIFICAT                                                                               | TION                                                                                                                                                                      |  |
| and belief; and, that the re the content of the contained                                                   | presentation<br>ers to which th                                      | s on the labels a<br>nese labels will b        | ttached to<br>be applied                                                                                                                                          | o this form, including suppled. I also certify that I have re                                   | re true and correct to the best of my knowledge emental documents, truly and correctly represent ead, understood and complied with the kemption of Label/Bottle Approval. |  |
| 19. DATE OF APPLICANT OR APPLICATION (Application was e-filed)                                              |                                                                      |                                                |                                                                                                                                                                   | RIZED AGENT                                                                                     | 21. PRINT NAME OF APPLICANT OR<br>AUTHORIZED AGENT<br>STEPHEN ARMSTRONG                                                                                                   |  |
| <u> </u>                                                                                                    |                                                                      | PAF                                            | RT III - 1                                                                                                                                                        | TTB CERTIFICATE                                                                                 | <u> </u>                                                                                                                                                                  |  |
| This certificate is issued form.                                                                            | subject to a                                                         | pplicable laws                                 | , regulati                                                                                                                                                        | ons and conditions as s                                                                         | set forth in the instructions portion of this                                                                                                                             |  |
| 22. DATE ISSUED 09/28/2004 23. AUTHORIZED SIGNATURE, ALCOHOL AND TOBACCO TAX AND TRADE BUREAU  Swan Sturing |                                                                      |                                                |                                                                                                                                                                   |                                                                                                 |                                                                                                                                                                           |  |
|                                                                                                             |                                                                      |                                                | FOR T                                                                                                                                                             | TB USE ONLY                                                                                     |                                                                                                                                                                           |  |

## AFFIX COMPLETE SET OF LABELS BELOW

Image Type: Brand (front)

Actual Dimensions: 3 inches W X 5.46 inches H

Image Type: Back Actual Dimensions: 3 inches W X 3 inches H

TTB F 5100.31 ( ) PREVIOUS EDITION IS OBSOLETE