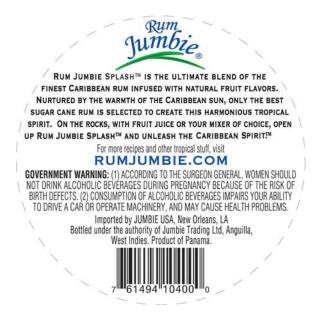

## AFFIX COMPLETE SET OF LABELS BELOW

Image Type: Brand (front)

Actual Dimensions: 3 inches W X 5.46 inches H

Image Type: Back Actual Dimensions: 3 inches W X 3 inches H

TTB F 5100.31 ( ) PREVIOUS EDITION IS OBSOLETE