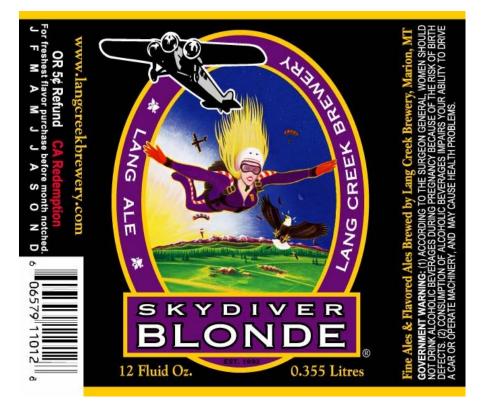

AFFIX COMPLETE SET OF LABELS BELOW Image Type: Brand (front) Actual Dimensions: 4.63 inches W X 4.00 inches H

Image Type: Neck Actual Dimensions: 4.38 inches W X 1.47 inches H

TTB F 5100.31 (6/2006) PREVIOUS EDITIONS ARE OBSOLETE