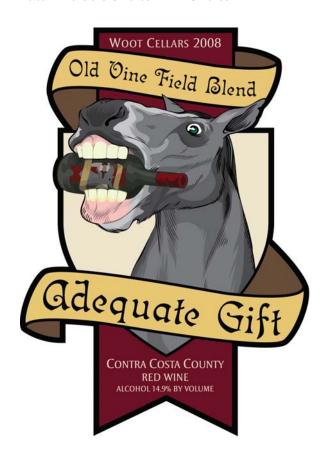

## AFFIX COMPLETE SET OF LABELS BELOW

Image Type: Back

Actual Dimensions: 2.7 inches W X 4.75 inches H

Image Type: Brand (front) Actual Dimensions: 3 inches W X 4.25 inches H

TTB F 5100.31 (6/2006) PREVIOUS EDITIONS ARE OBSOLETE