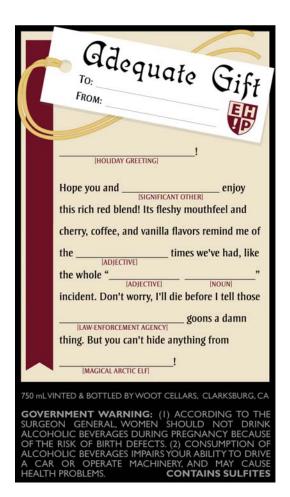

## AFFIX COMPLETE SET OF LABELS BELOW

Image Type: Back

Actual Dimensions: 2.7 inches W X 4.75 inches H

Image Type: Brand (front) Actual Dimensions: 3 inches W X 4.25 inches H

TTB F 5100.31 (6/2006) PREVIOUS EDITIONS ARE OBSOLETE