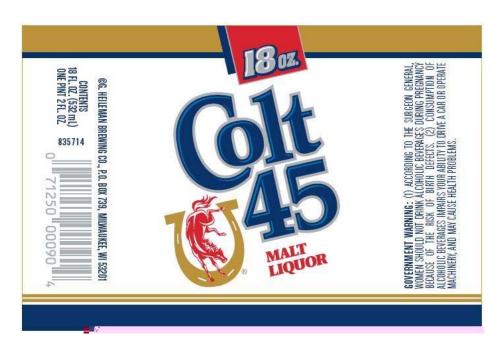

## AFFIX COMPLETE SET OF LABELS BELOW

Image Type: Brand (front) Actual Dimensions: 4.82 inches W X 3.23 inches H

Image Type: Neck Actual Dimensions: 4.92 inches W X 2.06 inches H

TTB F 5100.31 (6/2006) PREVIOUS EDITIONS ARE OBSOLETE