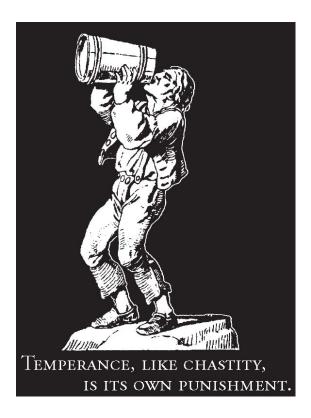

## AFFIX COMPLETE SET OF LABELS BELOW

Image Type: Back

Actual Dimensions: 2.9 inches W X 3.88 inches H

Image Type: Brand (front)

TTB F 5100.31 (6/2006) PREVIOUS EDITIONS ARE OBSOLETE

2 of 2