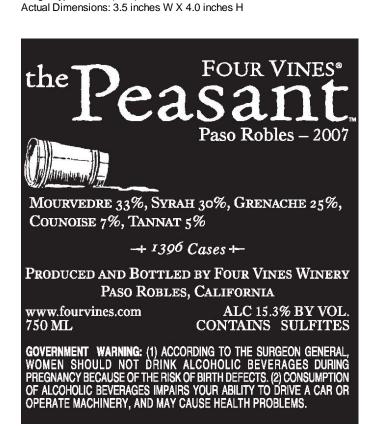

OMB No. 1513-0020 (01/31/2009)

| FOR TTB USE ONLY                                                                                                                   |                                           |                                            | DEPARTMENT OF THE TREASURY                                                                                                                                        |                        |                                                                                                                                                                           |  |  |
|------------------------------------------------------------------------------------------------------------------------------------|-------------------------------------------|--------------------------------------------|-------------------------------------------------------------------------------------------------------------------------------------------------------------------|------------------------|---------------------------------------------------------------------------------------------------------------------------------------------------------------------------|--|--|
| TTB ID                                                                                                                             |                                           |                                            | ALCOHOL AND TOBACCO TAX AND TRADE BUREAU  APPLICATION FOR AND                                                                                                     |                        |                                                                                                                                                                           |  |  |
| 09043001000329                                                                                                                     |                                           |                                            | CERTIFICATION/EXEMPTION OF LABEL/BOTTLE                                                                                                                           |                        |                                                                                                                                                                           |  |  |
|                                                                                                                                    |                                           |                                            | APPROVAL                                                                                                                                                          |                        |                                                                                                                                                                           |  |  |
| 1. REP. ID. NO. (If any)                                                                                                           | СТ                                        | OR                                         | (See Instructions ar                                                                                                                                              | nd Pap                 | erwork Reduction Act Notice on Back)                                                                                                                                      |  |  |
|                                                                                                                                    | 88                                        | 01                                         |                                                                                                                                                                   |                        |                                                                                                                                                                           |  |  |
| <u> </u>                                                                                                                           |                                           |                                            |                                                                                                                                                                   |                        |                                                                                                                                                                           |  |  |
| PART I - APPLICATION                                                                                                               |                                           |                                            |                                                                                                                                                                   |                        |                                                                                                                                                                           |  |  |
| 2. PLANT<br>REGISTRY/BASIC<br>PERMIT/BREWER'S<br>NO. (Required)                                                                    | PRODUCT (Required)                        |                                            | 8. NAME AND ADDRESS OF APPLICANT AS SHOWN ON PLANT<br>REGISTRY, BASIC PERMIT OR BREWER'S NOTICE. INCLUDE APPROVED<br>DBA OR TRADENAME IF USED ON LABEL (Required) |                        |                                                                                                                                                                           |  |  |
| BW-CA-5846                                                                                                                         | ☐ Imported                                |                                            | FOUR VINES WINERY, Q4X, LLC<br>7300 NORTH RIVER RD                                                                                                                |                        |                                                                                                                                                                           |  |  |
| 4. SERIAL NUMBER (Required)                                                                                                        | 5. TYPE OF PRODUCT (Required)             |                                            | PASO ROBLES CA 93446                                                                                                                                              |                        |                                                                                                                                                                           |  |  |
| 090010                                                                                                                             | ✓ WINE                                    |                                            |                                                                                                                                                                   |                        |                                                                                                                                                                           |  |  |
|                                                                                                                                    | □ DISTILL                                 | ED SPIRITS                                 |                                                                                                                                                                   |                        |                                                                                                                                                                           |  |  |
|                                                                                                                                    |                                           |                                            |                                                                                                                                                                   |                        |                                                                                                                                                                           |  |  |
|                                                                                                                                    | ☐ MALT BI                                 | EVERAGE                                    |                                                                                                                                                                   |                        |                                                                                                                                                                           |  |  |
|                                                                                                                                    |                                           |                                            |                                                                                                                                                                   |                        |                                                                                                                                                                           |  |  |
| ` ' '                                                                                                                              |                                           |                                            | 8a. MAILING ADDRESS, II                                                                                                                                           | F DIFF                 | ERENT                                                                                                                                                                     |  |  |
| FOUR VINES                                                                                                                         |                                           |                                            |                                                                                                                                                                   |                        |                                                                                                                                                                           |  |  |
| 7. FANCIFUL NAME (If an THE PEASANT                                                                                                | <b>y</b> )                                |                                            |                                                                                                                                                                   |                        |                                                                                                                                                                           |  |  |
| 9. EMAIL ADDRESS                                                                                                                   | 10. FORMUI                                | A/SOP NO.                                  | 11. LAB. NO. & DATE /                                                                                                                                             | 18. TY                 | PE OF APPLICATION                                                                                                                                                         |  |  |
| LISA@FOURVINES.COM (If any)                                                                                                        |                                           |                                            | PREIMPORT NO. & DATE (If any)                                                                                                                                     | (Chec                  | k applicable box(es))                                                                                                                                                     |  |  |
| 12. NET CONTENTS                                                                                                                   | 13. ALCOHO                                | DL CONTENT                                 | 14. WINE APPELLATION                                                                                                                                              | u.<br>✓                | CERTIFICATE OF LABEL APPROVAL                                                                                                                                             |  |  |
| 750 MILLILITERS                                                                                                                    | 15.3                                      |                                            | IF ON LABEL                                                                                                                                                       |                        | CERTIFICATE OF EXEMPTION FROM LABEL                                                                                                                                       |  |  |
| 1.5 LITERS                                                                                                                         |                                           |                                            | PASO ROBLES                                                                                                                                                       | b.                     | APPROVAL                                                                                                                                                                  |  |  |
| 15. WINE VINTAGE DATE                                                                                                              | 16. PHONE NUMBER                          |                                            | 17. FAX NUMBER                                                                                                                                                    | -                      | abbreviation.)                                                                                                                                                            |  |  |
| IF ON LABEL<br>2007                                                                                                                | (805) 227-0865                            |                                            | (805) 227-0863                                                                                                                                                    | c.                     | DISTINCTIVE LIQUOR BOTTLE APPROVAL. TOTAL BOTTLE CAPACITY BEFORE CLOSURE (Fill in amount)                                                                                 |  |  |
|                                                                                                                                    |                                           |                                            |                                                                                                                                                                   | d.                     | RESUBMISSION AFTER REJECTION TTB ID. NO                                                                                                                                   |  |  |
|                                                                                                                                    |                                           |                                            |                                                                                                                                                                   |                        |                                                                                                                                                                           |  |  |
| OTHER THAN THE LABLE etc.). THIS WORDING MUS PROVIDE TRANSLATION:                                                                  | S ÁFFIXED I<br>ST BE NOTED<br>S OF FOREIG | BELOW, OR (I<br>) HERE EVEN<br>IN LANGUAGI | o) BLOWN, BRANDED OR E                                                                                                                                            | MBOS<br>ONS OI<br>BELS |                                                                                                                                                                           |  |  |
|                                                                                                                                    |                                           | PART II -                                  | APPLICANT'S CERTI                                                                                                                                                 | FICA                   | <b>FION</b>                                                                                                                                                               |  |  |
| and belief; and, that the rep<br>the content of the container                                                                      | resentations rs to which the              | on the labels a<br>se labels will b        | ttached to this form, including<br>be applied. I also certify that I                                                                                              | g suppl<br>have re     | re true and correct to the best of my knowledge emental documents, truly and correctly represent ead, understood and complied with the kemption of Label/Bottle Approval. |  |  |
| 20. DATE OF APPLICANT OR APPLICATION (Application was e-filed)                                                                     |                                           |                                            | AUTHORIZED AGENT                                                                                                                                                  |                        | 22. PRINT NAME OF APPLICANT OR<br>AUTHORIZED AGENT                                                                                                                        |  |  |
| 02/12/2009                                                                                                                         |                                           |                                            | SUSAN MAHLER                                                                                                                                                      |                        | SUSAN MAHLER                                                                                                                                                              |  |  |
| PART III - TTB CERTIFICATE                                                                                                         |                                           |                                            |                                                                                                                                                                   |                        |                                                                                                                                                                           |  |  |
| This certificate is issued subject to applicable laws, regulations and conditions as set forth in the instructions portion of this |                                           |                                            |                                                                                                                                                                   |                        |                                                                                                                                                                           |  |  |
| form.  23. DATE ISSUED 24. AUTHORIZED SIGNATURE, ALCOHOL AND TOBACCO TAX AND TRADE BUREAU                                          |                                           |                                            |                                                                                                                                                                   |                        |                                                                                                                                                                           |  |  |
| 00/40/0000                                                                                                                         |                                           | ^                                          | harias                                                                                                                                                            |                        |                                                                                                                                                                           |  |  |
| FOR TTB USE ONLY                                                                                                                   |                                           |                                            |                                                                                                                                                                   |                        |                                                                                                                                                                           |  |  |

## AFFIX COMPLETE SET OF LABELS BELOW

Image Type: Back

Actual Dimensions: 2.9 inches W X 3.88 inches H

Image Type: Brand (front)

TTB F 5100.31 (6/2006) PREVIOUS EDITIONS ARE OBSOLETE

2 of 2