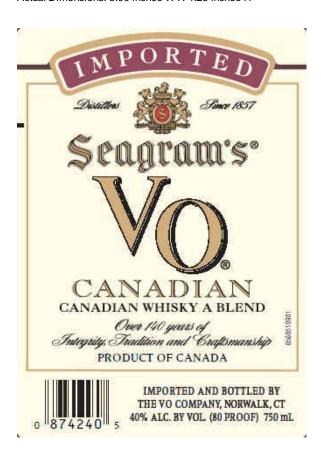

## AFFIX COMPLETE SET OF LABELS BELOW

Image Type: Brand (front) Actual Dimensions: 3.00 inches W X 4.25 inches H

Image Type: Neck Actual Dimensions: 4.5 inches W X 1.0 inches H

TTB F 5100.31 (6/2006) PREVIOUS EDITIONS ARE OBSOLETE