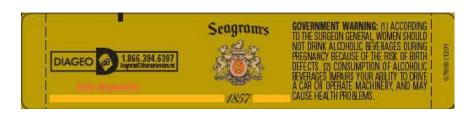

## AFFIX COMPLETE SET OF LABELS BELOW

Image Type: Brand (front) Actual Dimensions: 3.00 inches W X 4.25 inches H

Image Type: Neck Actual Dimensions: 4.5 inches W X 1.0 inches H

TTB F 5100.31 (6/2006) PREVIOUS EDITIONS ARE OBSOLETE