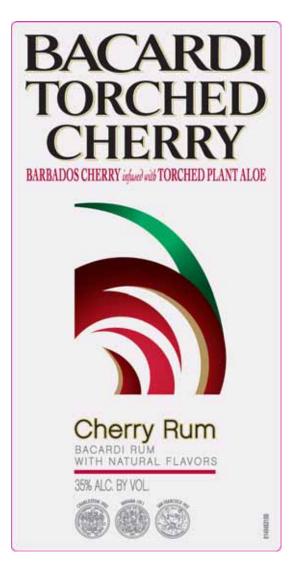

## Image Type: Brand (front) Actual Dimensions: 2.8 inches W X 5.5 inches H

Image Type: Neck Actual Dimensions: 4.23 inches W X 1.4 inches H

Image Type: Neck Actual Dimensions: 0.96 inches W X 0.92 inches H