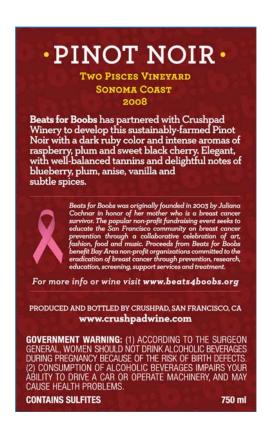

## AFFIX COMPLETE SET OF LABELS BELOW

Image Type: Brand (front)

Actual Dimensions: 2.5 inches W X 4 inches H

Image Type: Back Actual Dimensions: 2.5 inches W X 4 inches H

TTB F 5100.31 (6/2006) PREVIOUS EDITIONS ARE OBSOLETE