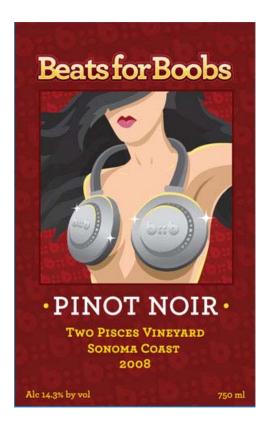

## AFFIX COMPLETE SET OF LABELS BELOW

Image Type: Brand (front)

Actual Dimensions: 2.5 inches W X 4 inches H

Image Type: Back Actual Dimensions: 2.5 inches W X 4 inches H

TTB F 5100.31 (6/2006) PREVIOUS EDITIONS ARE OBSOLETE