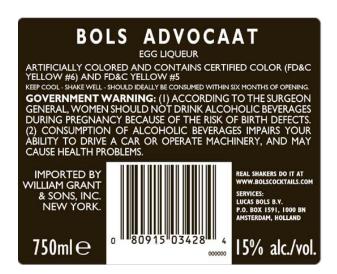

## OMB No. 1513-0020

OTHER LIQUEUR (CREMES OR CREAMS)

AFFIX COMPLETE SET OF LABELS BELOW

Image Type: Brand (front)

CLASS/TYPE DESCRIPTION

Actual Dimensions: 3.33 inches W X 4.15 inches H

Image Type: Back

Actual Dimensions: 3.15 inches W X 2.57 inches H

## The disclosure of allergens used in this product is voluntary, pending final rulemaking (See Notice No. 62, 71 FR 42329). However; any reference made to allergens must declare all allergens used in the production of this product, including fining or processing agents. STATUS THE STATUS IS APPROVED.