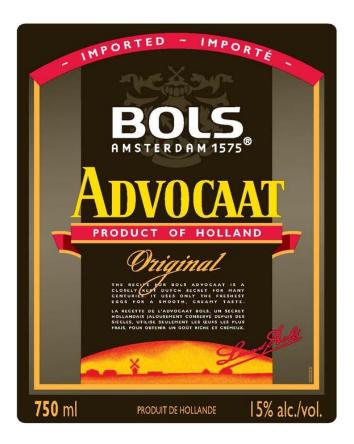

## OMB No. 1513-0020

OTHER LIQUEUR (CREMES OR CREAMS)

AFFIX COMPLETE SET OF LABELS BELOW

Image Type: Brand (front)

CLASS/TYPE DESCRIPTION

Actual Dimensions: 3.33 inches W X 4.15 inches H

Image Type: Back

Actual Dimensions: 3.15 inches W X 2.57 inches H