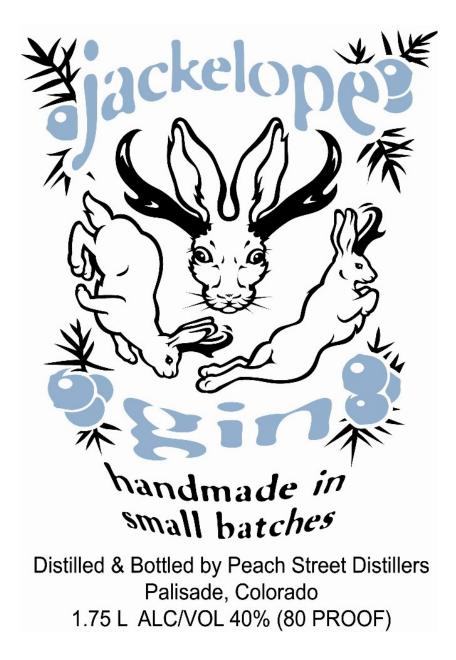

OMB No. 1513-0020 (01/31/2009)

| FOR TTB USE ONLY                                                                                                                                                            |                                         |                |                  |                                                               | DEPARTMENT OF THE TREASURY                                                                                        |                                                                             |                                                                                         |  |  |
|-----------------------------------------------------------------------------------------------------------------------------------------------------------------------------|-----------------------------------------|----------------|------------------|---------------------------------------------------------------|-------------------------------------------------------------------------------------------------------------------|-----------------------------------------------------------------------------|-----------------------------------------------------------------------------------------|--|--|
| TTB ID                                                                                                                                                                      |                                         |                |                  | ALCOHOL AND TOBACCO TAX AND TRADE BUREAU  APPLICATION FOR AND |                                                                                                                   |                                                                             |                                                                                         |  |  |
| 09187001000218                                                                                                                                                              |                                         |                |                  | CERTIFICATION/EXEMPTION OF LABEL/BOTTLE                       |                                                                                                                   |                                                                             |                                                                                         |  |  |
|                                                                                                                                                                             |                                         |                |                  |                                                               | APPROVAL                                                                                                          |                                                                             |                                                                                         |  |  |
| 1. REP. ID. NO. (If any                                                                                                                                                     | ) CT                                    |                | OR               |                                                               | (See Instructions and                                                                                             | Pap                                                                         | perwork Reduction Act Notice on Back)                                                   |  |  |
|                                                                                                                                                                             | 209                                     | 9              | 13               |                                                               |                                                                                                                   |                                                                             |                                                                                         |  |  |
|                                                                                                                                                                             |                                         |                |                  |                                                               |                                                                                                                   |                                                                             |                                                                                         |  |  |
| PART I - APPLICATION                                                                                                                                                        |                                         |                |                  |                                                               |                                                                                                                   |                                                                             |                                                                                         |  |  |
| 2. PLANT 3. SOURCE OF                                                                                                                                                       |                                         |                |                  |                                                               | 8. NAME AND ADDRESS OF APPLICANT AS SHOWN ON PLANT<br>REGISTRY, BASIC PERMIT OR BREWER'S NOTICE. INCLUDE APPROVED |                                                                             |                                                                                         |  |  |
| REGISTRY/BASIC<br>  PERMIT/BREWER'S                                                                                                                                         | ( , , , , , , , , , , , , , , , , , , , |                |                  | DBA OR TRADENAME IF USED ON LABEL (Required)                  |                                                                                                                   |                                                                             |                                                                                         |  |  |
| NO. (Required)                                                                                                                                                              |                                         |                |                  |                                                               |                                                                                                                   |                                                                             |                                                                                         |  |  |
| DSP-CO-15001                                                                                                                                                                | Imported                                |                |                  |                                                               | PEACH STREET DISTILLERS 144 S KLUGE AVE , #2                                                                      |                                                                             |                                                                                         |  |  |
| 4. SERIAL NUMBER (Required)                                                                                                                                                 | 5. TYPE OF PRODUCT (Required)           |                |                  | PALISADE CO 81526                                             |                                                                                                                   |                                                                             |                                                                                         |  |  |
| 090004                                                                                                                                                                      | WINE                                    |                |                  |                                                               |                                                                                                                   |                                                                             |                                                                                         |  |  |
|                                                                                                                                                                             | ✓ DISTILLED SI                          |                | ED SPIRITS       |                                                               |                                                                                                                   |                                                                             |                                                                                         |  |  |
|                                                                                                                                                                             |                                         |                |                  |                                                               |                                                                                                                   |                                                                             |                                                                                         |  |  |
|                                                                                                                                                                             |                                         | MALT BEVERAGE  |                  |                                                               |                                                                                                                   |                                                                             |                                                                                         |  |  |
|                                                                                                                                                                             |                                         |                |                  |                                                               |                                                                                                                   |                                                                             |                                                                                         |  |  |
| 6. BRAND NAME (Req                                                                                                                                                          | ,                                       |                |                  | 8a.                                                           | 8a. MAILING ADDRESS, IF DIFFERENT                                                                                 |                                                                             |                                                                                         |  |  |
| PEACH STREET DISTILLERS                                                                                                                                                     |                                         |                |                  |                                                               |                                                                                                                   |                                                                             |                                                                                         |  |  |
| 7. FANCIFUL NAME (III                                                                                                                                                       | any)                                    |                |                  |                                                               |                                                                                                                   |                                                                             |                                                                                         |  |  |
| 9. EMAIL ADDRESS                                                                                                                                                            |                                         | 10 FOR         | MULA/SOP N       | 0                                                             | 11. LAB. NO. & DATE /                                                                                             | 18                                                                          | TYPE OF APPLICATION                                                                     |  |  |
| DAVE@SKABREWING.COM (If any)                                                                                                                                                |                                         |                |                  |                                                               | PREIMPORT NO. &                                                                                                   | 1 -                                                                         | neck applicable box(es))                                                                |  |  |
|                                                                                                                                                                             |                                         |                |                  |                                                               | DATE (If any)                                                                                                     | a                                                                           | ā.                                                                                      |  |  |
| 12. NET CONTENTS                                                                                                                                                            |                                         | 13. ALC        | OHOL             |                                                               | 14. WINE APPELLATION                                                                                              |                                                                             | CERTIFICATE OF LABEL APPROVAL                                                           |  |  |
| 1.75 LITERS                                                                                                                                                                 | CONTENT                                 |                |                  | IF ON LABEL                                                   |                                                                                                                   | CERTIFICATE OF EXEMPTION FROM LABEL                                         |                                                                                         |  |  |
|                                                                                                                                                                             |                                         | 40% ABV        |                  |                                                               |                                                                                                                   | `                                                                           | For sale in only" (Fill in State                                                        |  |  |
|                                                                                                                                                                             |                                         |                |                  |                                                               |                                                                                                                   |                                                                             | abbreviation.)                                                                          |  |  |
| 15. WINE VINTAGE DA<br>ON LABEL                                                                                                                                             | <b>16. PHONE NUMBER</b> (970) 247-5792  |                |                  | 17. FAX NUMBER<br>(970) 247-5795                              |                                                                                                                   | C. DISTINCTIVE LIQUOR BOTTLE APPROVAL. TOTAL BOTTLE CAPACITY BEFORE CLOSURE |                                                                                         |  |  |
|                                                                                                                                                                             |                                         | (970) 247-3792 |                  |                                                               | (370) 247-3793                                                                                                    |                                                                             | (Fill in amount)                                                                        |  |  |
|                                                                                                                                                                             |                                         |                |                  |                                                               |                                                                                                                   |                                                                             | d. RESUBMISSION AFTER REJECTION                                                         |  |  |
|                                                                                                                                                                             |                                         |                |                  |                                                               |                                                                                                                   |                                                                             | TTB ID. NO                                                                              |  |  |
| 19. SHOW ANY WORDING (a) APPEARING ON MATERIALS FIRMLY AFFIXED TO THE CONTAINER (e.g., caps, celoseals, corks, etc.)                                                        |                                         |                |                  |                                                               |                                                                                                                   |                                                                             |                                                                                         |  |  |
| OTHER THAN THE LA                                                                                                                                                           | BLES Á                                  | FFIXED I       | BELOW, OR (      | o) B                                                          | LOWN, BRANDED OR EM                                                                                               | BO                                                                          | SSED ON THE CONTAINER (e.g., net contents                                               |  |  |
| etc.). THIS WORDING MUST BE NOTED HERE EVEN IF IT DUPLICATES PORTIONS OF THE LABELS AFFIXED BELOW. ALSO, PROVIDE TRANSLATIONS OF FOREIGN LANGUAGE TEXT APPEARING ON LABELS. |                                         |                |                  |                                                               |                                                                                                                   |                                                                             |                                                                                         |  |  |
| PART II - APPLICANT'S CERTIFICATION                                                                                                                                         |                                         |                |                  |                                                               |                                                                                                                   |                                                                             |                                                                                         |  |  |
| Under the penalties of p                                                                                                                                                    | perjury, I                              | declare;       | that all stateme | ents                                                          | appearing on this application                                                                                     | on a                                                                        | are true and correct to the best of my knowledge                                        |  |  |
| and belief; and, that the                                                                                                                                                   | represe                                 | entations      | on the labels a  | ttac                                                          | hed to this form, including s                                                                                     | uppl                                                                        | lemental documents, truly and correctly represent ead, understood and complied with the |  |  |
|                                                                                                                                                                             |                                         |                |                  |                                                               |                                                                                                                   |                                                                             | xemption of Label/Bottle Approval.                                                      |  |  |
| 20. DATE OF 21. SIGNATURE OF APPLICANT OR A                                                                                                                                 |                                         |                |                  |                                                               | THORIZED AGENT                                                                                                    | 22. PRINT NAME OF APPLICANT OR                                              |                                                                                         |  |  |
| APPLICATION (Application was e-filed) 07/06/2009                                                                                                                            |                                         |                |                  |                                                               |                                                                                                                   |                                                                             | AUTHORIZED AGENT  DAVID THIBODEAU                                                       |  |  |
|                                                                                                                                                                             |                                         |                |                  |                                                               |                                                                                                                   |                                                                             |                                                                                         |  |  |
| This contificate is income                                                                                                                                                  | nd aut '                                | not to         |                  |                                                               | III - TTB CERTIFICAT                                                                                              |                                                                             | sot forth in the instructions mouthly of this                                           |  |  |
| This certificate is issued subject to applicable laws, regulations and conditions as set forth in the instructions portion of this form.                                    |                                         |                |                  |                                                               |                                                                                                                   |                                                                             |                                                                                         |  |  |
| 23. DATE ISSUED 24. AUTHORIZED SIGNATURE, ALCOHOL AND TOBACCO TAX AND TRADE BUREAU                                                                                          |                                         |                |                  |                                                               |                                                                                                                   |                                                                             |                                                                                         |  |  |
| 08/10/2009                                                                                                                                                                  |                                         |                |                  |                                                               |                                                                                                                   |                                                                             |                                                                                         |  |  |
| Sarah X. John                                                                                                                                                               |                                         |                |                  |                                                               | m                                                                                                                 |                                                                             |                                                                                         |  |  |
| <u> </u>                                                                                                                                                                    |                                         |                |                  |                                                               |                                                                                                                   |                                                                             |                                                                                         |  |  |
|                                                                                                                                                                             |                                         |                |                  | FO                                                            | R TTB USE ONLY                                                                                                    |                                                                             |                                                                                         |  |  |
| FUR IID USE UNLI                                                                                                                                                            |                                         |                |                  |                                                               |                                                                                                                   |                                                                             |                                                                                         |  |  |

1 of 2 2/27/2010 6:11 PM

OMB No. 1513-0020

AFFIX COMPLETE SET OF LABELS BELOW

Image Type: Brand (front)

Actual Dimensions: 4.33 inches W X 6.3 inches H

Image Type: Back Actual Dimensions: 3.15 inches W X 4.13 inches H