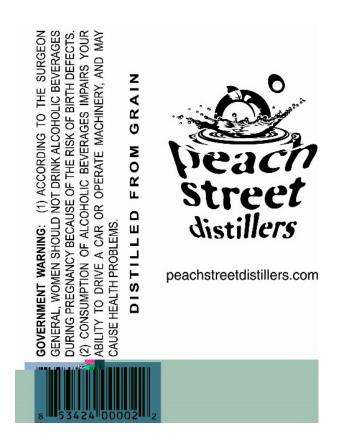

OMB No. 1513-0020 (01/31/2009)

| FOR TTB USE ONLY                                                                                                                                                            |                                         |                |                  |                                                               | DEPARTMENT OF THE TREASURY                                                                                        |                                                                             |                                                                                         |  |  |
|-----------------------------------------------------------------------------------------------------------------------------------------------------------------------------|-----------------------------------------|----------------|------------------|---------------------------------------------------------------|-------------------------------------------------------------------------------------------------------------------|-----------------------------------------------------------------------------|-----------------------------------------------------------------------------------------|--|--|
| TTB ID                                                                                                                                                                      |                                         |                |                  | ALCOHOL AND TOBACCO TAX AND TRADE BUREAU  APPLICATION FOR AND |                                                                                                                   |                                                                             |                                                                                         |  |  |
| 09187001000218                                                                                                                                                              |                                         |                |                  | CERTIFICATION/EXEMPTION OF LABEL/BOTTLE                       |                                                                                                                   |                                                                             |                                                                                         |  |  |
|                                                                                                                                                                             |                                         |                |                  |                                                               | APPROVAL                                                                                                          |                                                                             |                                                                                         |  |  |
| 1. REP. ID. NO. (If any                                                                                                                                                     | ) CT                                    |                | OR               |                                                               | (See Instructions and                                                                                             | Pap                                                                         | perwork Reduction Act Notice on Back)                                                   |  |  |
|                                                                                                                                                                             | 209                                     | 9              | 13               |                                                               |                                                                                                                   |                                                                             |                                                                                         |  |  |
|                                                                                                                                                                             |                                         |                |                  |                                                               |                                                                                                                   |                                                                             |                                                                                         |  |  |
| PART I - APPLICATION                                                                                                                                                        |                                         |                |                  |                                                               |                                                                                                                   |                                                                             |                                                                                         |  |  |
| 2. PLANT 3. SOURCE OF                                                                                                                                                       |                                         |                |                  |                                                               | 8. NAME AND ADDRESS OF APPLICANT AS SHOWN ON PLANT<br>REGISTRY, BASIC PERMIT OR BREWER'S NOTICE. INCLUDE APPROVED |                                                                             |                                                                                         |  |  |
| REGISTRY/BASIC<br>  PERMIT/BREWER'S                                                                                                                                         | ( , , , , , , , , , , , , , , , , , , , |                |                  | DBA OR TRADENAME IF USED ON LABEL (Required)                  |                                                                                                                   |                                                                             |                                                                                         |  |  |
| NO. (Required)                                                                                                                                                              |                                         |                |                  |                                                               |                                                                                                                   |                                                                             |                                                                                         |  |  |
| DSP-CO-15001                                                                                                                                                                | Imported                                |                |                  |                                                               | PEACH STREET DISTILLERS 144 S KLUGE AVE , #2                                                                      |                                                                             |                                                                                         |  |  |
| 4. SERIAL NUMBER (Required)                                                                                                                                                 | 5. TYPE OF PRODUCT (Required)           |                |                  | PALISADE CO 81526                                             |                                                                                                                   |                                                                             |                                                                                         |  |  |
| 090004                                                                                                                                                                      | WINE                                    |                |                  |                                                               |                                                                                                                   |                                                                             |                                                                                         |  |  |
|                                                                                                                                                                             | ✓ DISTILLED SI                          |                | ED SPIRITS       |                                                               |                                                                                                                   |                                                                             |                                                                                         |  |  |
|                                                                                                                                                                             |                                         |                |                  |                                                               |                                                                                                                   |                                                                             |                                                                                         |  |  |
|                                                                                                                                                                             |                                         | MALT BEVERAGE  |                  |                                                               |                                                                                                                   |                                                                             |                                                                                         |  |  |
|                                                                                                                                                                             |                                         |                |                  |                                                               |                                                                                                                   |                                                                             |                                                                                         |  |  |
| 6. BRAND NAME (Req                                                                                                                                                          | ,                                       |                |                  | 8a.                                                           | 8a. MAILING ADDRESS, IF DIFFERENT                                                                                 |                                                                             |                                                                                         |  |  |
| PEACH STREET DISTILLERS                                                                                                                                                     |                                         |                |                  |                                                               |                                                                                                                   |                                                                             |                                                                                         |  |  |
| 7. FANCIFUL NAME (III                                                                                                                                                       | any)                                    |                |                  |                                                               |                                                                                                                   |                                                                             |                                                                                         |  |  |
| 9. EMAIL ADDRESS                                                                                                                                                            |                                         | 10 FOR         | MULA/SOP N       | 0                                                             | 11. LAB. NO. & DATE /                                                                                             | 18                                                                          | TYPE OF APPLICATION                                                                     |  |  |
| DAVE@SKABREWING.COM (If any)                                                                                                                                                |                                         |                |                  |                                                               | PREIMPORT NO. &                                                                                                   | 1 -                                                                         | neck applicable box(es))                                                                |  |  |
|                                                                                                                                                                             |                                         |                |                  |                                                               | DATE (If any)                                                                                                     | a                                                                           | ā.                                                                                      |  |  |
| 12. NET CONTENTS                                                                                                                                                            |                                         | 13. ALC        | OHOL             |                                                               | 14. WINE APPELLATION                                                                                              |                                                                             | CERTIFICATE OF LABEL APPROVAL                                                           |  |  |
| 1.75 LITERS                                                                                                                                                                 | CONTENT                                 |                |                  | IF ON LABEL                                                   |                                                                                                                   | CERTIFICATE OF EXEMPTION FROM LABEL                                         |                                                                                         |  |  |
|                                                                                                                                                                             |                                         | 40% ABV        |                  |                                                               |                                                                                                                   | `                                                                           | For sale in only" (Fill in State                                                        |  |  |
|                                                                                                                                                                             |                                         |                |                  |                                                               |                                                                                                                   |                                                                             | abbreviation.)                                                                          |  |  |
| 15. WINE VINTAGE DA<br>ON LABEL                                                                                                                                             | <b>16. PHONE NUMBER</b> (970) 247-5792  |                |                  | 17. FAX NUMBER<br>(970) 247-5795                              |                                                                                                                   | C. DISTINCTIVE LIQUOR BOTTLE APPROVAL. TOTAL BOTTLE CAPACITY BEFORE CLOSURE |                                                                                         |  |  |
|                                                                                                                                                                             |                                         | (970) 247-3792 |                  |                                                               | (370) 247-3793                                                                                                    |                                                                             | (Fill in amount)                                                                        |  |  |
|                                                                                                                                                                             |                                         |                |                  |                                                               |                                                                                                                   |                                                                             | d. RESUBMISSION AFTER REJECTION                                                         |  |  |
|                                                                                                                                                                             |                                         |                |                  |                                                               |                                                                                                                   |                                                                             | TTB ID. NO                                                                              |  |  |
| 19. SHOW ANY WORDING (a) APPEARING ON MATERIALS FIRMLY AFFIXED TO THE CONTAINER (e.g., caps, celoseals, corks, etc.)                                                        |                                         |                |                  |                                                               |                                                                                                                   |                                                                             |                                                                                         |  |  |
| OTHER THAN THE LA                                                                                                                                                           | BLES Á                                  | FFIXED I       | BELOW, OR (      | o) B                                                          | LOWN, BRANDED OR EM                                                                                               | BO                                                                          | SSED ON THE CONTAINER (e.g., net contents                                               |  |  |
| etc.). THIS WORDING MUST BE NOTED HERE EVEN IF IT DUPLICATES PORTIONS OF THE LABELS AFFIXED BELOW. ALSO, PROVIDE TRANSLATIONS OF FOREIGN LANGUAGE TEXT APPEARING ON LABELS. |                                         |                |                  |                                                               |                                                                                                                   |                                                                             |                                                                                         |  |  |
| PART II - APPLICANT'S CERTIFICATION                                                                                                                                         |                                         |                |                  |                                                               |                                                                                                                   |                                                                             |                                                                                         |  |  |
| Under the penalties of p                                                                                                                                                    | perjury, I                              | declare;       | that all stateme | ents                                                          | appearing on this application                                                                                     | on a                                                                        | are true and correct to the best of my knowledge                                        |  |  |
| and belief; and, that the                                                                                                                                                   | represe                                 | entations      | on the labels a  | ttac                                                          | hed to this form, including s                                                                                     | uppl                                                                        | lemental documents, truly and correctly represent ead, understood and complied with the |  |  |
|                                                                                                                                                                             |                                         |                |                  |                                                               |                                                                                                                   |                                                                             | xemption of Label/Bottle Approval.                                                      |  |  |
| 20. DATE OF 21. SIGNATURE OF APPLICANT OR A                                                                                                                                 |                                         |                |                  |                                                               | THORIZED AGENT                                                                                                    | 22. PRINT NAME OF APPLICANT OR                                              |                                                                                         |  |  |
| APPLICATION (Application was e-filed) 07/06/2009                                                                                                                            |                                         |                |                  |                                                               |                                                                                                                   |                                                                             | AUTHORIZED AGENT  DAVID THIBODEAU                                                       |  |  |
|                                                                                                                                                                             |                                         |                |                  |                                                               |                                                                                                                   |                                                                             |                                                                                         |  |  |
| This contificate is income                                                                                                                                                  | nd aut '                                | not to         |                  |                                                               | III - TTB CERTIFICAT                                                                                              |                                                                             | sot forth in the instructions mouthly of this                                           |  |  |
| This certificate is issued subject to applicable laws, regulations and conditions as set forth in the instructions portion of this form.                                    |                                         |                |                  |                                                               |                                                                                                                   |                                                                             |                                                                                         |  |  |
| 23. DATE ISSUED 24. AUTHORIZED SIGNATURE, ALCOHOL AND TOBACCO TAX AND TRADE BUREAU                                                                                          |                                         |                |                  |                                                               |                                                                                                                   |                                                                             |                                                                                         |  |  |
| 08/10/2009                                                                                                                                                                  |                                         |                |                  |                                                               |                                                                                                                   |                                                                             |                                                                                         |  |  |
| Sarah X. John                                                                                                                                                               |                                         |                |                  |                                                               | m                                                                                                                 |                                                                             |                                                                                         |  |  |
| <u> </u>                                                                                                                                                                    |                                         |                |                  |                                                               |                                                                                                                   |                                                                             |                                                                                         |  |  |
|                                                                                                                                                                             |                                         |                |                  | FO                                                            | R TTB USE ONLY                                                                                                    |                                                                             |                                                                                         |  |  |
| FUR IID USE UNLI                                                                                                                                                            |                                         |                |                  |                                                               |                                                                                                                   |                                                                             |                                                                                         |  |  |

1 of 2 2/27/2010 6:11 PM

OMB No. 1513-0020

AFFIX COMPLETE SET OF LABELS BELOW

Image Type: Brand (front)

Actual Dimensions: 4.33 inches W X 6.3 inches H

Image Type: Back Actual Dimensions: 3.15 inches W X 4.13 inches H