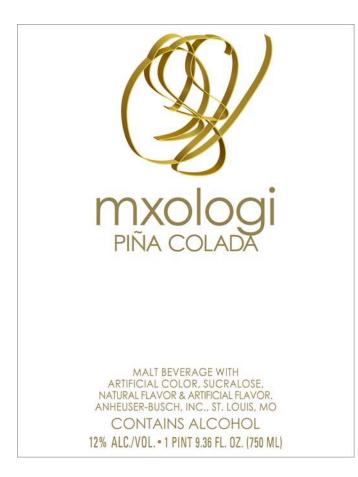

## CLASS/TYPE DESCRIPTION

MALT BEVERAGES SPECIALITIES - FLAVORED

AFFIX COMPLETE SET OF LABELS BELOW Image Type: Brand (front) Actual Dimensions: 3.5 inches W X 4.5 inches H