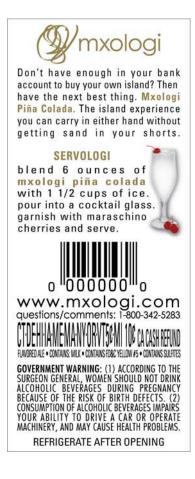

|                                     |                 |                                                               |                                                                                                                                                                   |                                                               |                                                         |                                                                    |  |

1 of 2

THE STATUS IS APPROVED.

## CLASS/TYPE DESCRIPTION

MALT BEVERAGES SPECIALITIES - FLAVORED

AFFIX COMPLETE SET OF LABELS BELOW Image Type: Brand (front) Actual Dimensions: 3.5 inches W X 4.5 inches H



## Image Type: Back Actual Dimensions: 1.9 inches W X 4.5 inches H