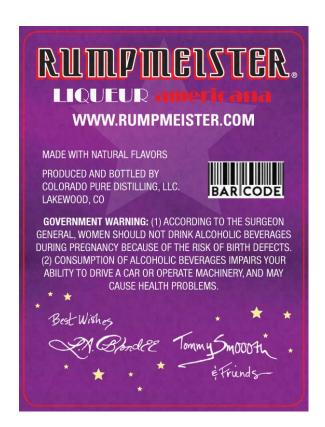

## AFFIX COMPLETE SET OF LABELS BELOW

Image Type: Brand (front)

Actual Dimensions: 5.9 inches W X 5.6 inches H

Image Type: Back

Actual Dimensions: 3 inches W X 4 inches H

 $\textbf{TTB F 5100.31} \hspace{0.2cm} \textbf{(6/2006) PREVIOUS EDITIONS ARE OBSOLETE}$ 