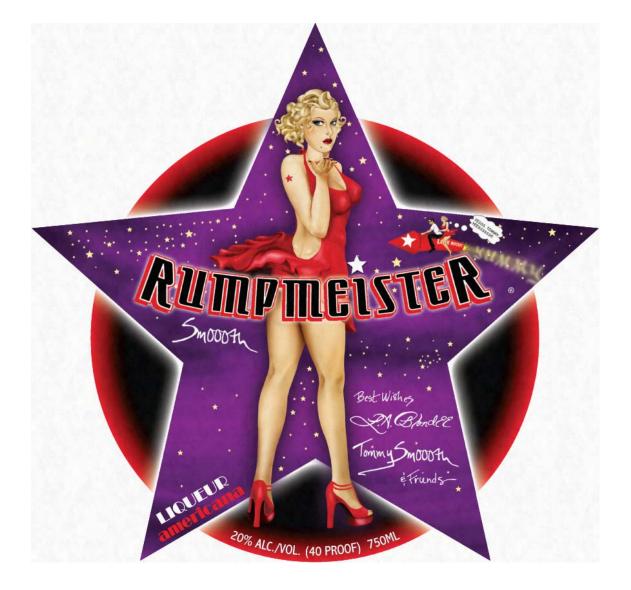

## AFFIX COMPLETE SET OF LABELS BELOW

Image Type: Brand (front)

Actual Dimensions: 5.9 inches W X 5.6 inches H

Image Type: Back

Actual Dimensions: 3 inches W X 4 inches H

 $\textbf{TTB F 5100.31} \hspace{0.2cm} \textbf{(6/2006) PREVIOUS EDITIONS ARE OBSOLETE}$ 