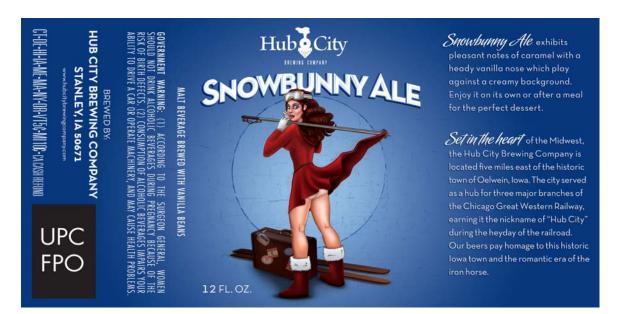

AFFIX COMPLETE SET OF LABELS BELOW Image Type: Brand (front) Actual Dimensions: 6 inches W X 3 inches H

TTB F 5100.31 (6/2006) PREVIOUS EDITIONS ARE OBSOLETE