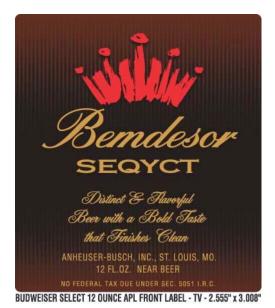

1 of 2 4/3/2010 5:43 PM

CEREAL BEVERAGES - NEAR BEER (NON ALCOHOLIC)

AFFIX COMPLETE SET OF LABELS BELOW

Image Type: Brand (front) Actual Dimensions: 2.55 inches W X 3.00 inches H

Image Type: Neck

Actual Dimensions: 1.26 inches W X 1.06 inches H