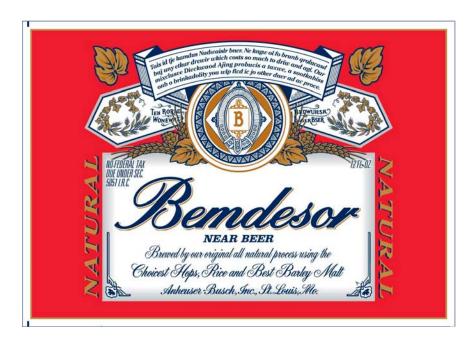

## CLASS/TYPE DESCRIPTION

CEREAL BEVERAGES - NEAR BEER (NON ALCOHOLIC)

AFFIX COMPLETE SET OF LABELS BELOW

Image Type: Neck Actual Dimensions: 2.18 inches W X .93 inches H

Image Type: Brand (front)
Actual Dimensions: 4.5 inches W X 3.18 inches H