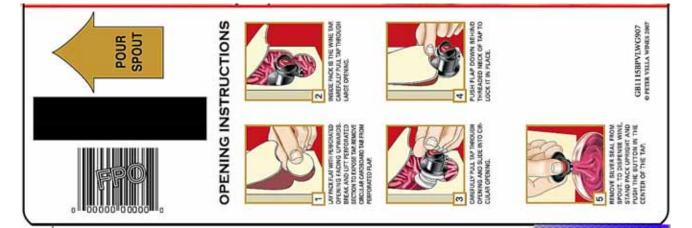

AFFIX COMPLETE SET OF LABELS BELOW Image Type: Back Actual Dimensions: 3.44 inches W X 10.68 inches H