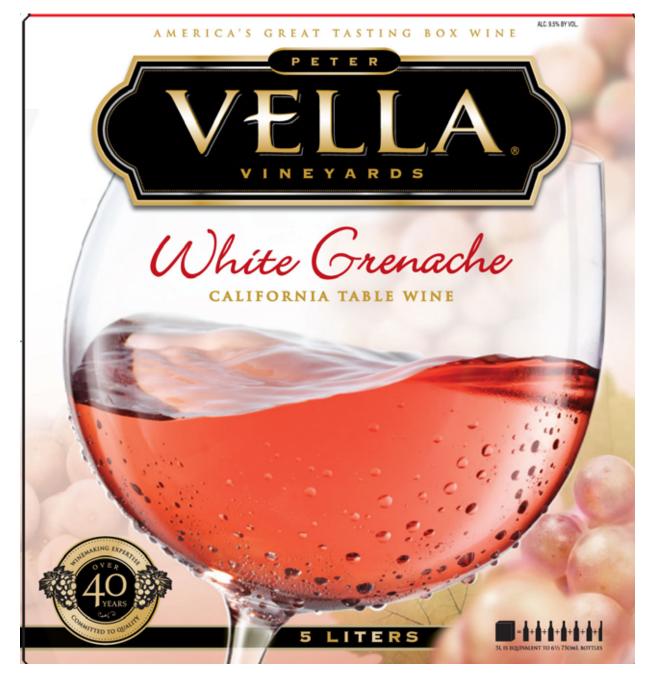

Image Type: Brand (front) Actual Dimensions: 10.09 inches W X 10.68 inches H

Image Type: Other Actual Dimensions: 10.16 inches W X 3.37 inches H

Note: The image below has been reduced to fit the page. See actual dimensions above.