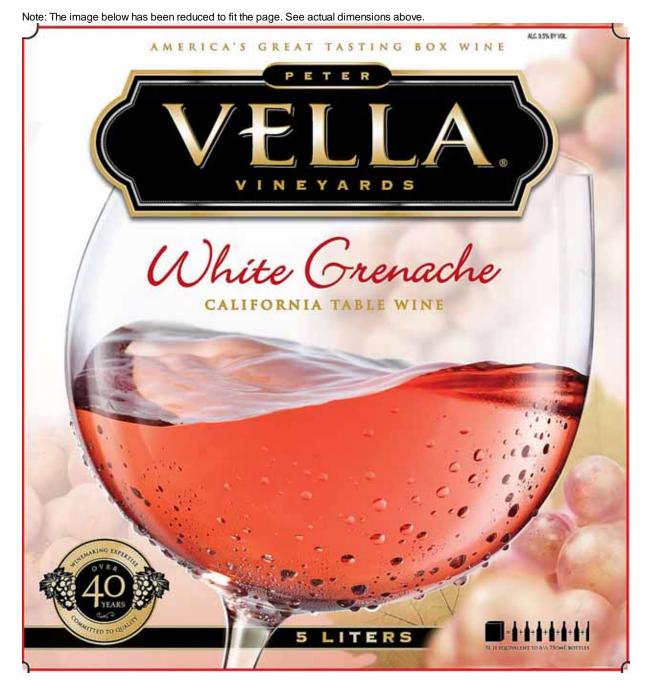

Image Type: Other Actual Dimensions: 10.09 inches W X 10.68 inches H

Note: The image below has been reduced to fit the page. See actual dimensions above.

TTB F 5100.31 (6/2006) PREVIOUS EDITIONS ARE OBSOLETE