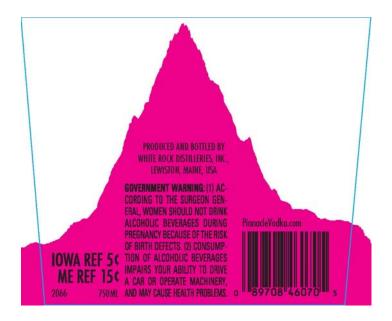

## Image Type: Back

Actual Dimensions: 3.63 inches W X 2.99 inches H

TTB F 5100.31 (6/2006) PREVIOUS EDITIONS ARE OBSOLETE