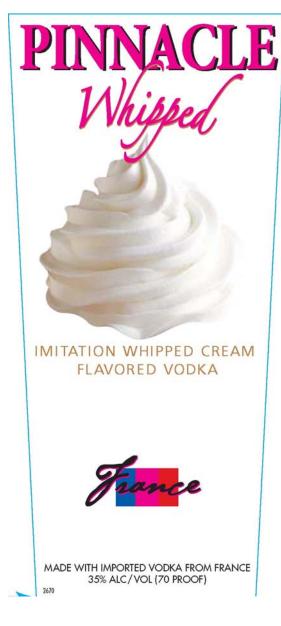

VODKA - OTHER FLAVORED

AFFIX COMPLETE SET OF LABELS BELOW Image Type: Brand (front) Actual Dimensions: 2.89 inches W X 6.05 inches H