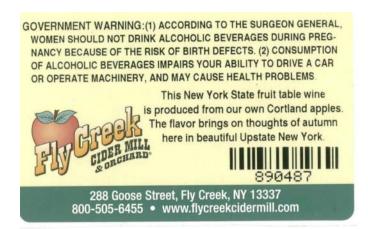

## FOR TTB USE ONLY QUALIFICATIONS When new labels are printed, the words "GOVERNMENT WARNING" must appear in all capital letters and in type bolder than the remaining text of the Government Warning Statement. See 27 CFR 16.22 (a) (2). STATUS THE STATUS IS APPROVED. CLASS/TYPE DESCRIPTION TABLE FRUIT WINE

## AFFIX COMPLETE SET OF LABELS BELOW

Image Type: Brand (front) Actual Dimensions: 3.5 inches W X 5 inches H

Image Type: Back

Actual Dimensions: 3.5 inches W X 2.25 inches H

TTB F 5100.31 (6/2006) PREVIOUS EDITIONS ARE OBSOLETE