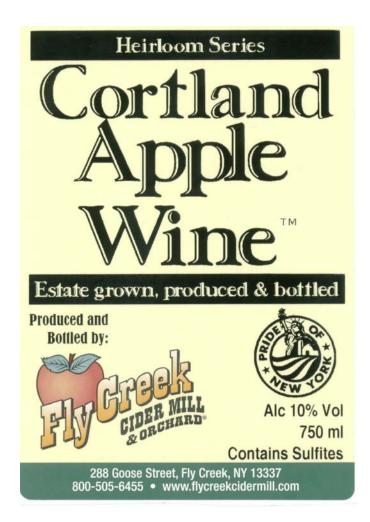

## AFFIX COMPLETE SET OF LABELS BELOW

Image Type: Brand (front) Actual Dimensions: 3.5 inches W X 5 inches H

Image Type: Back

Actual Dimensions: 3.5 inches W X 2.25 inches H

TTB F 5100.31 (6/2006) PREVIOUS EDITIONS ARE OBSOLETE