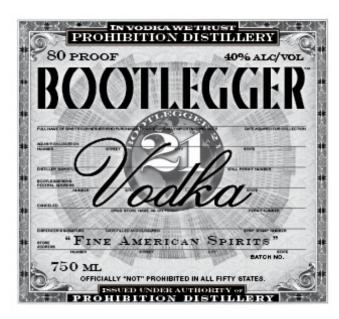

CLASS/TYPE DESCRIPTION VODKA 80-90 PROOF AFFIX COMPLETE SET OF LABELS BELOW Image Type: Brand (front) Actual Dimensions: 5.41 inches W X 3.1 inches H

| OF                                                                                     | RIGINAL                                                                                                                                                                                                  |
|----------------------------------------------------------------------------------------|----------------------------------------------------------------------------------------------------------------------------------------------------------------------------------------------------------|
| BOOTLEGGER 21                                                                          | VODKA PURCHASE TICKET                                                                                                                                                                                    |
| Distiller's Mask                                                                       | WWW.PROHIBITICHDISTILLERY.COM                                                                                                                                                                            |
| FOR PR                                                                                 | AND DOTTLED EXCLUSIVELY<br>Roth Tion Distillery<br>rown spirits, gardiner, ny                                                                                                                            |
| PROHIBIT                                                                               | TION DISTILLERY                                                                                                                                                                                          |
| ENJOY OUR HIST                                                                         | ORIC BEVERAGE RESPONSIBLY.                                                                                                                                                                               |
| DISTILLED<br>FROM<br>109%<br>American<br>Crijn                                         | 5748300200 3                                                                                                                                                                                             |
| TO THE SURGEON<br>NOT DRINK ALCO<br>PREGNANCY BEC<br>DEFECTS. (2) CO<br>BEVERAGES IMP/ | WARNING: (1) ACCORDING<br>N GENERAL, WOMEN SHOULD<br>SHOLC BEVERAGES DURING<br>AUSE OF THE RISK OF BIRTH<br>DNSUMPTION OF ALCOHOLC<br>AIRS YOUR ABILITY TO DRIVE<br>RATE MACHINERY, AND MAY<br>PROBLEMS. |