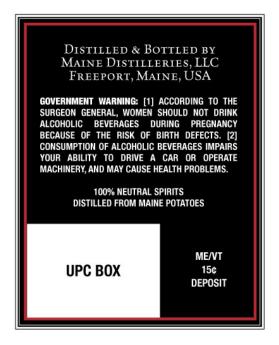

## AFFIX COMPLETE SET OF LABELS BELOW

Image Type: Brand (front) Actual Dimensions: 3.25 inches W X 5.44 inches H

Image Type: Back

Actual Dimensions: 2.63 inches W X 3.31 inches H

TTB F 5100.31 (6/2006) PREVIOUS EDITIONS ARE OBSOLETE