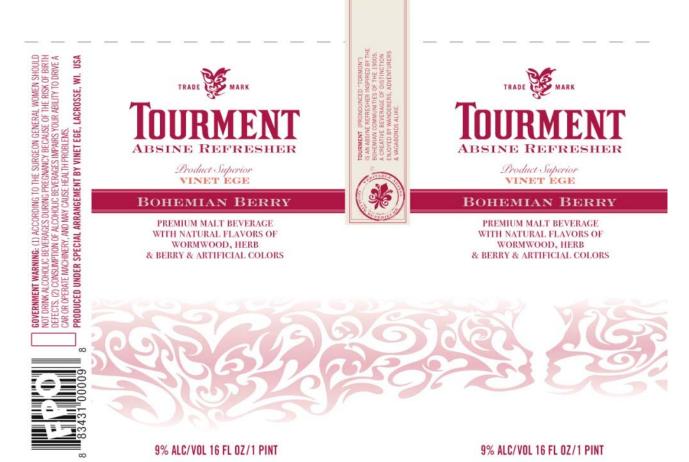

## AFFIX COMPLETE SET OF LABELS BELOW

Image Type: Brand (front)
Actual Dimensions: 7.7 inches W X 5.62 inches H

Note: The image below has been reduced to fit the page. See actual dimensions above.

 $\textbf{TTB F 5100.31} \hspace{0.2cm} \textbf{(6/2006) PREVIOUS EDITIONS ARE OBSOLETE}$ 