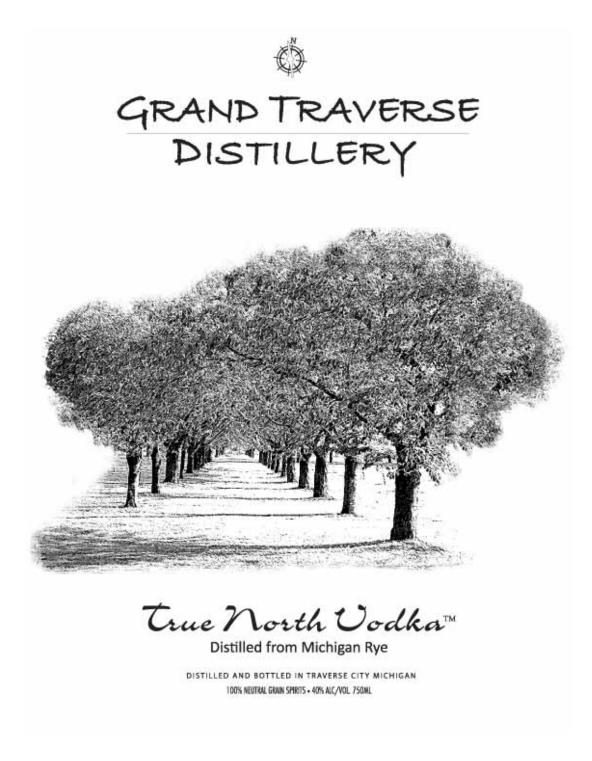

## AFFIX COMPLETE SET OF LABELS BELOW

Image Type: Brand (front) Actual Dimensions: 5.67 inches W X 7.33 inches H

Image Type: Back

Actual Dimensions: 3.16 inches W X 4.81 inches H

2 of 3 6/26/2010 9:44 PM OMB No. 1513-0020

Artisan distillation has found a place in Northern Michigan's Grand Traverse County. True North Vodka is handcrafted one small batch at a time using the finest Northern Michigan grown rye, pristine water and then gently filtered. Na zdrowie!