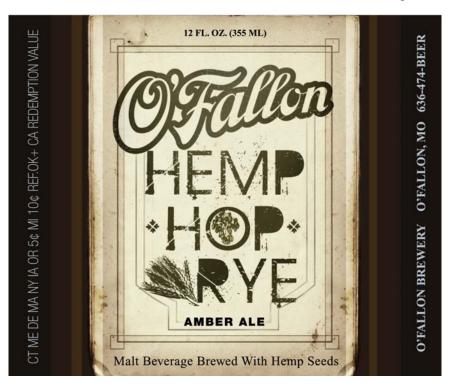

OMB No. 1513-0020 (01/31/2009)

| FOR TTB USE ONLY                                                                                                                                                                                                                                                                                                                                                                                                                                                                                                                                                 |                                                                                    |                                    | DEPARTMENT OF THE TREASURY<br>ALCOHOL AND TOBACCO TAX AND TRADE BUREAU<br>APPLICATION FOR AND                                                                     |                                                                                                |                     |                                                                                                                |  |
|------------------------------------------------------------------------------------------------------------------------------------------------------------------------------------------------------------------------------------------------------------------------------------------------------------------------------------------------------------------------------------------------------------------------------------------------------------------------------------------------------------------------------------------------------------------|------------------------------------------------------------------------------------|------------------------------------|-------------------------------------------------------------------------------------------------------------------------------------------------------------------|------------------------------------------------------------------------------------------------|---------------------|----------------------------------------------------------------------------------------------------------------|--|
| 10064001000055                                                                                                                                                                                                                                                                                                                                                                                                                                                                                                                                                   |                                                                                    |                                    | CERTIFICATION/EXEMPTION OF LABEL/BOTTLE<br>APPROVAL                                                                                                               |                                                                                                |                     |                                                                                                                |  |
| 1. REP. ID. NO. (If any)                                                                                                                                                                                                                                                                                                                                                                                                                                                                                                                                         | <b>CT</b><br>906                                                                   | <b>OR</b><br>29                    | (                                                                                                                                                                 | See Instructions and Pa                                                                        | perwork             | Reduction Act Notice on Back)                                                                                  |  |
|                                                                                                                                                                                                                                                                                                                                                                                                                                                                                                                                                                  |                                                                                    | F                                  | PART I                                                                                                                                                            | - APPLICATION                                                                                  |                     |                                                                                                                |  |
| 2. PLANT<br>REGISTRY/BASIC<br>PERMIT/BREWER'S<br>NO. <i>(Required)</i>                                                                                                                                                                                                                                                                                                                                                                                                                                                                                           | 3. SOURCE OF<br>SIC<br>VER'S<br>Domestic                                           |                                    | 8. NAME AND ADDRESS OF APPLICANT AS SHOWN ON PLANT<br>REGISTRY, BASIC PERMIT OR BREWER'S NOTICE. INCLUDE APPROVED<br>DBA OR TRADENAME IF USED ON LABEL (Required) |                                                                                                |                     |                                                                                                                |  |
| BR-MO-TLC-1<br>BR-WI-TLC-15000                                                                                                                                                                                                                                                                                                                                                                                                                                                                                                                                   | 000 Imported                                                                       |                                    | O'FALLON BREWERY, T.L.C., INC.<br>26 W INDUSTRIAL DR                                                                                                              |                                                                                                |                     |                                                                                                                |  |
| 4. SERIAL NUMBER<br>( <i>Required</i> )<br>100008                                                                                                                                                                                                                                                                                                                                                                                                                                                                                                                | BER 5. TYPE OF PRODUCT<br>(Required)<br>WINE<br>DISTILLED SPIRITS<br>MALT BEVERAGE |                                    | O FALLON MO 63366                                                                                                                                                 |                                                                                                |                     |                                                                                                                |  |
| 6. BRAND NAME (Req                                                                                                                                                                                                                                                                                                                                                                                                                                                                                                                                               | uired)                                                                             |                                    | 8a. MAILING ADDRESS, IF DIFFERENT                                                                                                                                 |                                                                                                |                     |                                                                                                                |  |
| O'FALLON<br>7. FANCIFUL NAME (If                                                                                                                                                                                                                                                                                                                                                                                                                                                                                                                                 | anv)                                                                               |                                    | -                                                                                                                                                                 |                                                                                                |                     |                                                                                                                |  |
| HEMP HOP RYE                                                                                                                                                                                                                                                                                                                                                                                                                                                                                                                                                     | uny)                                                                               |                                    |                                                                                                                                                                   |                                                                                                |                     |                                                                                                                |  |
| 9. EMAIL ADDRESS 10. FORMULA/S                                                                                                                                                                                                                                                                                                                                                                                                                                                                                                                                   |                                                                                    |                                    | SOP                                                                                                                                                               | OP 11. LAB. NO. & DATE / 18. TYPE OF APPLICATION<br>PREIMPORT NO. & (Check applicable box(es)) |                     |                                                                                                                |  |
| FRAN@OFALLONBREWERY.COM (If any)<br>2010-0                                                                                                                                                                                                                                                                                                                                                                                                                                                                                                                       |                                                                                    | <b>lf any)</b><br>2010-001         |                                                                                                                                                                   | DATE (If any)                                                                                  | a.                  | CERTIFICATE OF LABEL APPROVAL                                                                                  |  |
| 12 FL. OZ. CON                                                                                                                                                                                                                                                                                                                                                                                                                                                                                                                                                   |                                                                                    | ONTENT                             |                                                                                                                                                                   | 14. WINE<br>APPELLATION IF ON<br>LABEL                                                         | b.                  | CERTIFICATE OF EXEMPTION FROM LABEL<br>APPROVAL<br>"For sale in only" (Fill in State<br>abbreviation.)         |  |
| 15. WINE VINTAGE DATE IF ON<br>LABEL                                                                                                                                                                                                                                                                                                                                                                                                                                                                                                                             |                                                                                    | 16. PHONE NUMBER<br>(636) 474-2337 |                                                                                                                                                                   | <b>17. FAX NUMBER</b><br>(888) 541-9788                                                        | c.                  | DISTINCTIVE LIQUOR BOTTLE APPROVAL.<br>TOTAL BOTTLE CAPACITY BEFORE CLOSURE<br>(Fill in amount)                |  |
|                                                                                                                                                                                                                                                                                                                                                                                                                                                                                                                                                                  |                                                                                    |                                    |                                                                                                                                                                   |                                                                                                | d.                  | RESUBMISSION AFTER REJECTION<br>TTB ID. NO10035001000378                                                       |  |
| OTHER THAN THE LAE<br>etc.). THIS WORDING M                                                                                                                                                                                                                                                                                                                                                                                                                                                                                                                      | BLES ÁFFIXED<br>IUST BE NOTE                                                       | BELOW, OR (I<br>D HERE EVEN        | b) BLOV<br>I IF IT DU                                                                                                                                             | N, BRANDED OR EMBC                                                                             | OSSED O<br>OF THE L | INER (e.g., caps, celoseals, corks, etc.)<br>N THE CONTAINER (e.g., net contents<br>ABELS AFFIXED BELOW. ALSO, |  |
|                                                                                                                                                                                                                                                                                                                                                                                                                                                                                                                                                                  |                                                                                    | PART II -                          | APPLI                                                                                                                                                             | CANT'S CERTIFICA                                                                               |                     |                                                                                                                |  |
| Under the penalties of perjury, I declare; that all statements appearing on this application are true and correct to the best of my knowledge and belief; and, that the representations on the labels attached to this form, including supplemental documents, truly and correctly represent the content of the containers to which these labels will be applied. I also certify that I have read, understood and complied with the conditions and instructions which are attached to an original TTB F 5100.31, Certificate/Exemption of Label/Bottle Approval. |                                                                                    |                                    |                                                                                                                                                                   |                                                                                                |                     |                                                                                                                |  |
|                                                                                                                                                                                                                                                                                                                                                                                                                                                                                                                                                                  |                                                                                    |                                    |                                                                                                                                                                   |                                                                                                |                     | NT NAME OF APPLICANT OR<br>DRIZED AGENT<br>CES CARADONNA                                                       |  |

AFFIX COMPLETE SET OF LABELS BELOW

Image Type: Neck Actual Dimensions: 4 inches W X 1.6 inches H

Image Type: Brand (front) Actual Dimensions: 4.5 inches W X 3.75 inches H

TTB F 5100.31 (6/2006) PREVIOUS EDITIONS ARE OBSOLETE