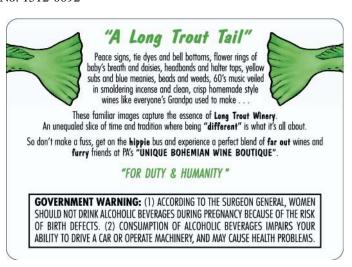

AFFIX COMPLETE SET OF LABELS BELOW

Image Type: Brand (front)

Actual Dimensions: 03.24 inches W X 04.76 inches H

Image Type: Back

Actual Dimensions: 03.50 inches W X 02.50 inches H

2 of 3 9/3/2010 5:25 PM

TTB F 5100.31 ( ) PREVIOUS EDITION IS OBSOLETE