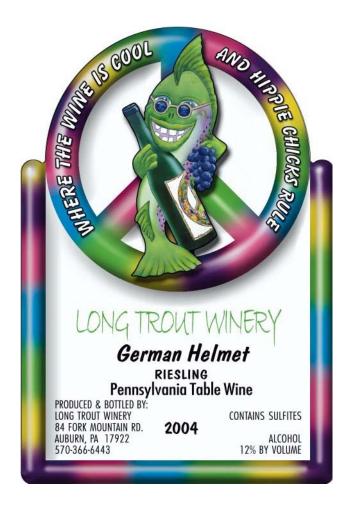

AFFIX COMPLETE SET OF LABELS BELOW

Image Type: Brand (front)

Actual Dimensions: 03.24 inches W X 04.76 inches H

Image Type: Back

Actual Dimensions: 03.50 inches W X 02.50 inches H

2 of 3 9/3/2010 5:25 PM

TTB F 5100.31 ( ) PREVIOUS EDITION IS OBSOLETE