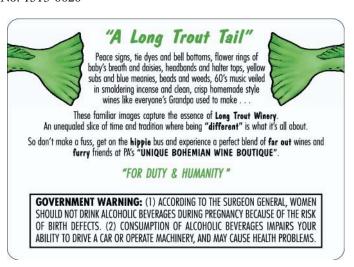

AFFIX COMPLETE SET OF LABELS BELOW

Image Type: Brand (front)

Actual Dimensions: 03.23 inches W X 04.75 inches H

Image Type: Back

Actual Dimensions: 03.50 inches W X 02.50 inches H

2 of 3 9/3/2010 5:27 PM

TTB F 5100.31 (6/2006) PREVIOUS EDITIONS ARE OBSOLETE