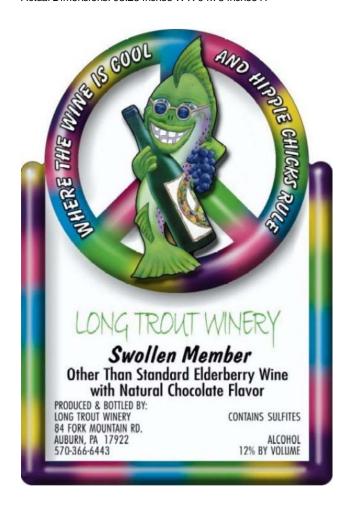

**OMB No. 1513-0020** (01/31/2009)

| FOR TTB USE ONLY                                                                                                                                                                                                                                                                                                                                                                                                                                                                                                                                                 |                                    |                                         |                                     | DEPARTMENT OF THE TREASURY ALCOHOL AND TOBACCO TAX AND TRADE BUREAU                                                                                               |                                                                                                  |  |  |
|------------------------------------------------------------------------------------------------------------------------------------------------------------------------------------------------------------------------------------------------------------------------------------------------------------------------------------------------------------------------------------------------------------------------------------------------------------------------------------------------------------------------------------------------------------------|------------------------------------|-----------------------------------------|-------------------------------------|-------------------------------------------------------------------------------------------------------------------------------------------------------------------|--------------------------------------------------------------------------------------------------|--|--|
| TTB ID<br>07204001000298                                                                                                                                                                                                                                                                                                                                                                                                                                                                                                                                         |                                    |                                         |                                     | APPLICATION FOR AND CERTIFICATION/EXEMPTION OF LABEL/BOTTLE APPROVAL                                                                                              |                                                                                                  |  |  |
| 1. REP. ID. NO. (If any)                                                                                                                                                                                                                                                                                                                                                                                                                                                                                                                                         | <b>CT</b><br>82                    | <b>OR</b> 39                            |                                     | (See Instructions and F                                                                                                                                           | Paperwork Reduction Act Notice on Back)                                                          |  |  |
| PART I - APPLICATION                                                                                                                                                                                                                                                                                                                                                                                                                                                                                                                                             |                                    |                                         |                                     |                                                                                                                                                                   |                                                                                                  |  |  |
| 2. PLANT<br>REGISTRY/BASIC<br>PERMIT/BREWER'S<br>NO. (Required)                                                                                                                                                                                                                                                                                                                                                                                                                                                                                                  | PRODU                              | RCE OF<br>ICT (Required<br>omestic      | g) REG                              | 8. NAME AND ADDRESS OF APPLICANT AS SHOWN ON PLANT<br>REGISTRY, BASIC PERMIT OR BREWER'S NOTICE. INCLUDE APPROVED<br>DBA OR TRADENAME IF USED ON LABEL (Required) |                                                                                                  |  |  |
| BW-PA-220                                                                                                                                                                                                                                                                                                                                                                                                                                                                                                                                                        | _ Im                               | ported                                  |                                     | LONG TROUT WINERY, LONG TROUT ENTERPRISES, INC. 84 FORK MOUNTAIN RD                                                                                               |                                                                                                  |  |  |
| 4. SERIAL NUMBER (Required) 070004                                                                                                                                                                                                                                                                                                                                                                                                                                                                                                                               | (Requir                            | OF PRODUC<br>ed)                        | AUE                                 | AUBURN PA 17922  LONG TROUT WINERY (Used on label)                                                                                                                |                                                                                                  |  |  |
|                                                                                                                                                                                                                                                                                                                                                                                                                                                                                                                                                                  | DISTILLED SPIRITS  MALT BEVERAGE   |                                         |                                     |                                                                                                                                                                   |                                                                                                  |  |  |
| 6. BRAND NAME (Required) LONG TROUT 7. FANCIFUL NAME (If any) SWOLLEN MEMBER                                                                                                                                                                                                                                                                                                                                                                                                                                                                                     |                                    |                                         |                                     | IAILING ADDRESS, IF DI                                                                                                                                            | FFERENT                                                                                          |  |  |
| 9. EMAIL ADDRESS                                                                                                                                                                                                                                                                                                                                                                                                                                                                                                                                                 |                                    | 10 EODMIII A                            | VSOB NO                             | 11. LAB. NO. & DATE /                                                                                                                                             | 18. TYPE OF APPLICATION                                                                          |  |  |
| LONGTROUT84@VERIZON.NET                                                                                                                                                                                                                                                                                                                                                                                                                                                                                                                                          |                                    | (If any)                                |                                     | PREIMPORT NO. &<br>DATE (If any)                                                                                                                                  | (Check applicable box(es)) a.                                                                    |  |  |
| 12. NET CONTENTS                                                                                                                                                                                                                                                                                                                                                                                                                                                                                                                                                 |                                    | 13. ALCOHOL                             |                                     | 14. WINE                                                                                                                                                          | CERTIFICATE OF LABEL APPROVAL                                                                    |  |  |
| 750 MILLILITERS                                                                                                                                                                                                                                                                                                                                                                                                                                                                                                                                                  | CONTENT                            |                                         | -                                   | APPELLATION IF ON<br>LABEL                                                                                                                                        | b. CERTIFICATE OF EXEMPTION FROM LABEL APPROVAL "For sale in only" (Fill in State abbreviation.) |  |  |
| 15. WINE VINTAGE DATE IF ON<br>LABEL                                                                                                                                                                                                                                                                                                                                                                                                                                                                                                                             |                                    | <b>16. PHONE NUMBER</b> (570) 449-2533  |                                     | <b>17. FAX NUMBER</b> (570) 366-2717                                                                                                                              | C. DISTINCTIVE LIQUOR BOTTLE APPROVAL.  TOTAL BOTTLE CAPACITY BEFORE CLOSURE  (Fill in amount)   |  |  |
|                                                                                                                                                                                                                                                                                                                                                                                                                                                                                                                                                                  |                                    |                                         |                                     |                                                                                                                                                                   | d. RESUBMISSION AFTER REJECTION TTB ID. NO                                                       |  |  |
| OTHER THAN THE LABI<br>etc.). THIS WORDING MU<br>PROVIDE TRANSLATIO                                                                                                                                                                                                                                                                                                                                                                                                                                                                                              | LEŠ ÁFFIX<br>JST BE NO<br>NS OF FO | (ED BELOW,<br>OTED HERE E<br>REIGN LANG | OR (b) BLO<br>VEN IF IT<br>JAGE TEX | OWN, BRANDED OR EMB                                                                                                                                               |                                                                                                  |  |  |
|                                                                                                                                                                                                                                                                                                                                                                                                                                                                                                                                                                  |                                    | PART                                    | II - APP                            | LICANT'S CERTIFIC                                                                                                                                                 | ATION                                                                                            |  |  |
| Under the penalties of perjury, I declare; that all statements appearing on this application are true and correct to the best of my knowledge and belief; and, that the representations on the labels attached to this form, including supplemental documents, truly and correctly represent the content of the containers to which these labels will be applied. I also certify that I have read, understood and complied with the conditions and instructions which are attached to an original TTB F 5100.31, Certificate/Exemption of Label/Bottle Approval. |                                    |                                         |                                     |                                                                                                                                                                   |                                                                                                  |  |  |
| 20. DATE OF APPLICATION (Application was e-filed) 07/23/2007                                                                                                                                                                                                                                                                                                                                                                                                                                                                                                     |                                    |                                         |                                     | HORIZED AGENT                                                                                                                                                     | 22. PRINT NAME OF APPLICANT OR AUTHORIZED AGENT HAROLD LEIBENSPERGER                             |  |  |
|                                                                                                                                                                                                                                                                                                                                                                                                                                                                                                                                                                  |                                    |                                         |                                     |                                                                                                                                                                   | •                                                                                                |  |  |

AFFIX COMPLETE SET OF LABELS BELOW

Image Type: Brand (front)

Actual Dimensions: 03.23 inches W X 04.75 inches H

Image Type: Back

Actual Dimensions: 03.50 inches W X 02.50 inches H

2 of 3 9/3/2010 5:27 PM

TTB F 5100.31 (6/2006) PREVIOUS EDITIONS ARE OBSOLETE