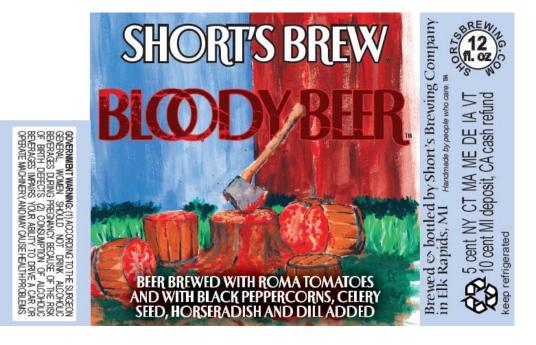

OMB No. 1513-0020 (01/31/2009)

| FO                                                                                                                | D TTD LISE ON                              | II V                                                                                                                                                                                |                                                                                                                                          | DEDARTME                                                   | ENT OF THE TREASURY                                                                                                                                                            |  |
|-------------------------------------------------------------------------------------------------------------------|--------------------------------------------|-------------------------------------------------------------------------------------------------------------------------------------------------------------------------------------|------------------------------------------------------------------------------------------------------------------------------------------|------------------------------------------------------------|--------------------------------------------------------------------------------------------------------------------------------------------------------------------------------|--|
| TTB ID 10141001000149                                                                                             |                                            |                                                                                                                                                                                     | DEPARTMENT OF THE TREASURY ALCOHOL AND TOBACCO TAX AND TRADE BUREAU APPLICATION FOR AND CERTIFICATION/EXEMPTION OF LABEL/BOTTLE APPROVAL |                                                            |                                                                                                                                                                                |  |
| 1. REP. ID. NO. (If any) CT 906                                                                                   |                                            | <b>OR</b> 06                                                                                                                                                                        | (                                                                                                                                        | See Instructions and Pa                                    | perwork Reduction Act Notice on Back)                                                                                                                                          |  |
| PART I - APPLICATION                                                                                              |                                            |                                                                                                                                                                                     |                                                                                                                                          |                                                            |                                                                                                                                                                                |  |
| 2. PLANT REGISTRY/BASIC PERMIT/BREWER'S NO. (Required)  BR-MI-SHO-15000  3. SOURCE OF PRODUCT (Required) Domestic |                                            | 8. NAME AND ADDRESS OF APPLICANT AS SHOWN ON PLANT REGISTRY, BASIC PERMIT OR BREWER'S NOTICE. INCLUDE APPROVED DBA OR TRADENAME IF USED ON LABEL (Required) SHORT'S BREWING COMPANY |                                                                                                                                          |                                                            |                                                                                                                                                                                |  |
| 4. SERIAL NUMBER (Required)  100012  5. TYPE OF PRODUCT (Required)  WINE  DISTILLED SPIRITS  MALT BEVERAGE        |                                            | 211 INDUSTRIAL PARK DR ELK RAPIDS MI 49629                                                                                                                                          |                                                                                                                                          |                                                            |                                                                                                                                                                                |  |
| 6. BRAND NAME (Required) SHORTS BREW 7. FANCIFUL NAME (If any) BLOODY BEER                                        |                                            |                                                                                                                                                                                     | 8a. MA                                                                                                                                   | ILING ADDRESS, IF DIF                                      | FERENT                                                                                                                                                                         |  |
| 9. EMAIL ADDRESS SCOTT@SHORTSBREWING.COM  10. FORMULA/S (If any) 8                                                |                                            |                                                                                                                                                                                     | SOP NO.                                                                                                                                  | 11. LAB. NO. & DATE /<br>PREIMPORT NO. &<br>DATE (If any)  | 18. TYPE OF APPLICATION (Check applicable box(es))  a. CERTIFICATE OF LABEL APPROVAL                                                                                           |  |
| 12. NET CONTENTS 12 FL. OZ. 13. ALCOHOL CONTENT                                                                   |                                            | 13. ALCOHOL<br>CONTENT                                                                                                                                                              | 14. WINE<br>APPELLATION IF ON<br>LABEL                                                                                                   |                                                            | b. CERTIFICATE OF EXEMPTION FROM LABEL APPROVAL For sale in only" (Fill in State abbreviation.)                                                                                |  |
| 15. WINE VINTAGE DATE IF ON LABEL (517) 285-3621                                                                  |                                            |                                                                                                                                                                                     |                                                                                                                                          | 17. FAX NUMBER<br>(231) 533-6642                           | C. DISTINCTIVE LIQUOR BOTTLE APPROVAL. TOTAL BOTTLE CAPACITY BEFORE CLOSURE(Fill in amount)                                                                                    |  |
|                                                                                                                   |                                            |                                                                                                                                                                                     |                                                                                                                                          | d. RESUBMISSION AFTER REJECTION TTB ID. NO                 |                                                                                                                                                                                |  |
| OTHER THAN TH<br>etc.). THIS WORD                                                                                 | HE LABLES ÁFFIXE<br>DING MUST BE NO        | ED BELOW, OR (<br>FED HERE EVEN                                                                                                                                                     | b) BLOW<br>VIF IT DU                                                                                                                     | /N, BRANDED OR EMBC                                        | E CONTAINER (e.g., caps, celoseals, corks, etc.) DSSED ON THE CONTAINER (e.g., net contents DF THE LABELS AFFIXED BELOW. ALSO, S.                                              |  |
|                                                                                                                   |                                            | PART II -                                                                                                                                                                           | APPLI                                                                                                                                    | CANT'S CERTIFICA                                           | ATION                                                                                                                                                                          |  |
| and belief; and, the content of the                                                                               | hat the representation containers to which | ns on the labels a<br>these labels will b                                                                                                                                           | attached to<br>be applie                                                                                                                 | to this form, including supped. I also certify that I have | are true and correct to the best of my knowledge blemental documents, truly and correctly represent read, understood and complied with the Exemption of Label/Bottle Approval. |  |
| APPLICATION                                                                                                       | (Application was e-filed)                  |                                                                                                                                                                                     |                                                                                                                                          | ORIZED AGENT                                               | 22. PRINT NAME OF APPLICANT OR AUTHORIZED AGENT SCOTT NEWMAN-BALE                                                                                                              |  |
|                                                                                                                   |                                            | PAF                                                                                                                                                                                 | RT III -                                                                                                                                 | TTB CERTIFICATE                                            | ı                                                                                                                                                                              |  |

## AFFIX COMPLETE SET OF LABELS BELOW

Image Type: Brand (front)

Actual Dimensions: 5.38 inches W X 3.25 inches H

TTB F 5100.31 (6/2006) PREVIOUS EDITIONS ARE OBSOLETE

2 of 2