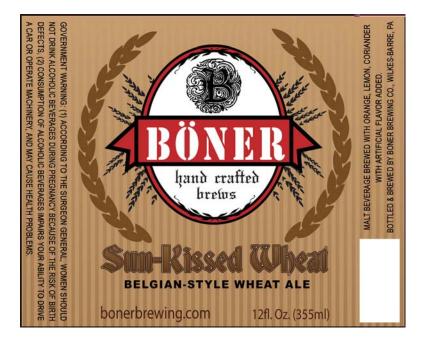

AFFIX COMPLETE SET OF LABELS BELOW

Image Type: Brand (front) Actual Dimensions: 4 inches W X 3.25 inches H

Image Type: Neck Actual Dimensions: 4.63 inches W X 1.75 inches H

TTB F 5100.31 (6/2006) PREVIOUS EDITIONS ARE OBSOLETE