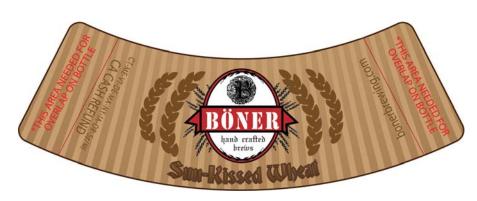

AFFIX COMPLETE SET OF LABELS BELOW

Image Type: Brand (front) Actual Dimensions: 4 inches W X 3.25 inches H

Image Type: Neck Actual Dimensions: 4.63 inches W X 1.75 inches H

TTB F 5100.31 (6/2006) PREVIOUS EDITIONS ARE OBSOLETE