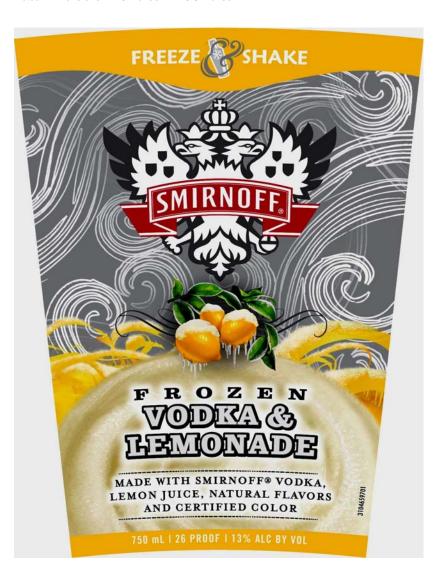

AFFIX COMPLETE SET OF LABELS BELOW Image Type: Brand (front) Actual Dimensions: 4.25 inches W X 5.5 inches H

TTB F 5100.31 (6/2006) PREVIOUS EDITIONS ARE OBSOLETE