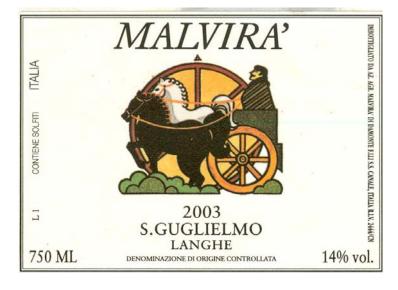

## **CLASS/TYPE DESCRIPTION**

TABLE RED AND ROSE WINE

AFFIX COMPLETE SET OF LABELS BELOW

Image Type: Back

Actual Dimensions: 3.78 inches W X 2.75 inches H

Image Type: Brand (front)

Actual Dimensions: 2.4 inches W X 3.1 inches H

2 of 3 12/31/2010 4:39 PM

RED WINE - PRODUCT OF ITALY

70% Barbera d'Alba, 25% Nebbiolo, 5% Bonarda Piemontese

For this beautiful red blend the grapes are harvested together, fermented in stainless steel and aged in French Oak barriques (450 k) for 18-24 months.

The flavours on the palate are of blackberry, cassis, leather and vanilla and can be enjoyed with roasts with polenta, lamb and main courses.

GOVERNMENT WARNING. (1) ACCORDING TO THE SURGEON GENERAL, WOMEN SHOULD NOT DRINK ALCOHOLIC BEVERAGES DURING PREGNANCY BECALSE OF THE RISK OF BIRTH DEFECTS.(2) CONSUMPTION OF ALCOHOLIC BEVERAGES IMPAIRS YOUR ABILITY TO DRIVE A CAR OR OPERATE MACHINERY, AND MAY CAUSE HEALTH PROBLEMS.

**CONTAINS SULFITES** 

alc. 14% by vol.

750 ml

Az. Agr. Malvirà dei F.Ili Damonte Società Agricola Semplice - www.malvira.com

TTB F 5100.31 (6/2006) PREVIOUS EDITIONS ARE OBSOLETE

3 of 3 12/31/2010 4:39 PM