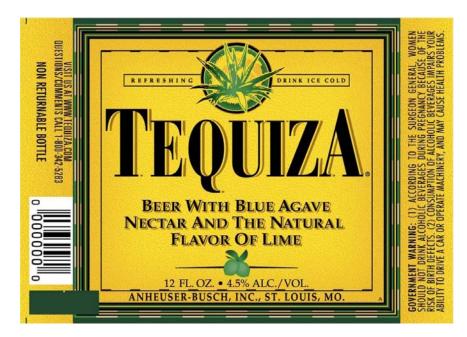

AFFIX COMPLETE SET OF LABELS BELOW

Image Type: Neck Actual Dimensions: 2.18 inches W X .87 inches H

Image Type: Brand (front) Actual Dimensions: 4.5 inches W X 3.18 inches H