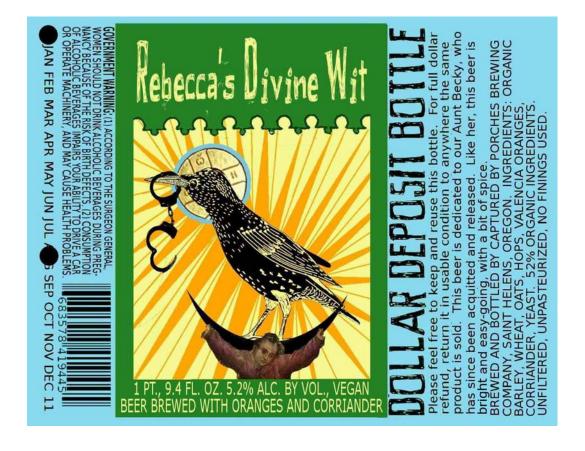

OMB No. 1513-0020 (01/31/2009)

| FOR TTB USE ONLY                          |                   |                    |                | Т     | DEPART                                                                       | MEN                     | NT OF THE TREASURY                                                                                 |  |  |
|-------------------------------------------|-------------------|--------------------|----------------|-------|------------------------------------------------------------------------------|-------------------------|----------------------------------------------------------------------------------------------------|--|--|
|                                           |                   |                    |                |       | ALCOHOL AND TOBACCO TAX AND TRADE BUREAU                                     |                         |                                                                                                    |  |  |
| TTB ID                                    |                   |                    |                |       | APPLICATION FOR AND                                                          |                         |                                                                                                    |  |  |
| 10235001000200                            |                   |                    |                | C     | CERTIFICATION/EXEMPTION OF LABEL/BOTTLE                                      |                         |                                                                                                    |  |  |
|                                           |                   |                    |                |       |                                                                              | Α                       | APPROVAL                                                                                           |  |  |
| 1. REP. ID. NO. (If ar                    | y) CT             |                    | OR             |       | (See Instructions and                                                        | l Pap                   | perwork Reduction Act Notice on Back)                                                              |  |  |
|                                           | 90                | 6                  | 38             |       |                                                                              |                         |                                                                                                    |  |  |
|                                           |                   |                    |                |       |                                                                              |                         |                                                                                                    |  |  |
| <u> -</u>                                 | '                 |                    |                | PAI   | RT I - APPLICATION                                                           |                         |                                                                                                    |  |  |
| 2. PLANT 3. SOURCE OF                     |                   |                    |                | 8.    | 8. NAME AND ADDRESS OF APPLICANT AS SHOWN ON PLANT                           |                         |                                                                                                    |  |  |
| REGISTRY/BASIC                            | 1                 | PRODUCT (Required) |                |       | REGISTRY, BASIC PERMIT OR BREWER'S NOTICE. INCLUDE APPROVED                  |                         |                                                                                                    |  |  |
| PERMIT/BREWER'S                           | <b>S</b>          | ✓ Domestic         |                |       | BA OR TRADENAME IF U                                                         | SED                     | ON LABEL (Required)                                                                                |  |  |
| NO. (Required)                            |                   |                    |                |       |                                                                              |                         |                                                                                                    |  |  |
| BR-OR-CAP-15000                           | 5000   Imported   |                    |                | ∐ В   | CAPTURED BY PORCHES BREWING COMPANY, CAPTURED BY PORCHES BREWING COMPANY LLC |                         |                                                                                                    |  |  |
| 4. SERIAL NUMBER                          | 5. T              | YPE OF I           | PRODUCT        | 4     | 40 COWLITZ ST , STE B                                                        |                         |                                                                                                    |  |  |
| (Required)                                | (Required)        |                    |                | s     | SAINT HELENS OR 97051                                                        |                         |                                                                                                    |  |  |
| 100823                                    |                   | WINE               |                |       | :APTURED BY PORCHES                                                          | BDE                     | EWING (Lised on Jahel)                                                                             |  |  |
|                                           | DISTILLED SPIRITS |                    |                |       | AL TOKED BIFORUMES                                                           | חווק                    | LYVIIYO (OSEG OTTIADEI)                                                                            |  |  |
|                                           |                   |                    |                |       |                                                                              |                         |                                                                                                    |  |  |
|                                           | ✓                 | MALTBE             | EVERAGE        |       |                                                                              |                         |                                                                                                    |  |  |
|                                           |                   |                    |                |       |                                                                              |                         |                                                                                                    |  |  |
| 6. BRAND NAME (Re                         | equired)          |                    |                | 8a    | 8a. MAILING ADDRESS, IF DIFFERENT                                            |                         |                                                                                                    |  |  |
| CAPTURED BY POF                           | RCHES             |                    |                |       |                                                                              |                         |                                                                                                    |  |  |
| 7. FANCIFUL NAME                          | (If any)          |                    |                | 1     |                                                                              |                         |                                                                                                    |  |  |
| REBECCA'S DIVINE                          | ,                 |                    |                |       |                                                                              |                         |                                                                                                    |  |  |
| 9. EMAIL ADDRESS                          |                   | 10 FORM            | MIII A/SOP N   | 10    | 11. LAB. NO. & DATE /                                                        | 18 T                    | TYPE OF APPLICATION                                                                                |  |  |
| CBPORCHES@GMAIL.COM (If any)              |                   |                    |                | 1     | 1 -                                                                          | eck applicable box(es)) |                                                                                                    |  |  |
| OBI GROTIES & SIVII                       | (IL.OOW           | 100526             |                |       | DATE (If any)                                                                |                         |                                                                                                    |  |  |
|                                           |                   |                    |                |       |                                                                              | a.                      | CERTIFICATE OF LABEL APPROVAL                                                                      |  |  |
| 12. NET CONTENTS                          |                   | 13. ALC            |                |       | 14. WINE APPELLATION                                                         |                         |                                                                                                    |  |  |
| 1 P 1., 0.9 FL. OZ.                       |                   | CONTENT            |                |       | IF ON LABEL                                                                  | b.                      | CERTIFICATE OF EXEMPTION FROM LABEL APPROVAL                                                       |  |  |
| 1 PT., 9.4 FL. OZ.                        |                   |                    |                |       |                                                                              | [                       | "For sale in only" (Fill in State abbreviation.)                                                   |  |  |
| AE MINE MINES                             | ATC !-            | 40 000             | UE NUURES ==   |       | 47 FAVAUIADED                                                                | -                       | ·                                                                                                  |  |  |
| 15. WINE VINTAGE D                        | AILIF             |                    | NE NUMBER      | •     | 17. FAX NUMBER                                                               | C.                      | BOTTLE CAPACITY BEFORE CLOSURE                                                                     |  |  |
|                                           |                   | (503) 75           | 7-8359         |       | (503) 397-5122                                                               |                         | (Fill in amount)                                                                                   |  |  |
|                                           |                   |                    |                |       |                                                                              | d.                      | 1.                                                                                                 |  |  |
|                                           |                   |                    |                |       |                                                                              |                         | ** RESUBMISSION AFTER REJECTION  TTB ID. NO10235001000200                                          |  |  |
|                                           |                   |                    |                |       |                                                                              |                         |                                                                                                    |  |  |
|                                           |                   |                    |                |       |                                                                              |                         | CONTAINER (e.g., caps, celoseals, corks, etc.)                                                     |  |  |
|                                           |                   |                    |                |       |                                                                              |                         | SSED ON THE CONTAINER (e.g., net contents                                                          |  |  |
|                                           |                   |                    |                |       | EXT APPEARING ON LAB                                                         |                         | F THE LABELS AFFIXED BELOW. ALSO,                                                                  |  |  |
| 1                                         |                   |                    | PART II -      | ΑF    | PLICANT'S CERTIFI                                                            | CAT                     | TION                                                                                               |  |  |
|                                           | ,                 |                    |                |       |                                                                              |                         |                                                                                                    |  |  |
|                                           |                   |                    |                |       |                                                                              |                         | are true and correct to the best of my knowledge lemental documents, truly and correctly represent |  |  |
| the content of the con                    | tainers to        | which the          | se labels will | be a  | pplied. I also certify that I ha                                             | ave re                  | read, understood and complied with the                                                             |  |  |
| conditions and instruc                    | ctions whi        | ch are atta        | ached to an o  | rigin | at TB F 5100.31, Certifica                                                   | ite/Ex                  | xemption of Label/Bottle Approval.                                                                 |  |  |
| 20. DATE OF 21. SIGNATURE OF APPLICANT OR |                   |                    |                | R Al  | JTHORIZED AGENT                                                              |                         | 22. PRINT NAME OF APPLICANT OR                                                                     |  |  |
| 1                                         | IGNATUR           | CE OF AF           | PLICANT O      |       |                                                                              |                         | ALITHODIZED ACENT                                                                                  |  |  |
| APPLICATION (App                          |                   | as e-filed         |                |       |                                                                              |                         | AUTHORIZED AGENT                                                                                   |  |  |
| APPLICATION                               |                   | _                  | )              |       | III - TTB CERTIFICA                                                          |                         | AUTHORIZED AGENT  DYLAN GOLDSMITH                                                                  |  |  |

AFFIX COMPLETE SET OF LABELS BELOW

Image Type: Brand (front)

Actual Dimensions: 5.5 inches W X 4.25 inches H

TTB F 5100.31 (6/2006) PREVIOUS EDITIONS ARE OBSOLETE

2 of 2